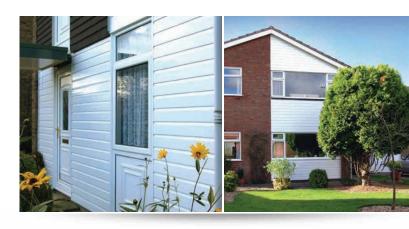

## Cladding

Not only does Britelite cladding give your home a stunning new finish and attractive makeover, it also acts as a protective second skin to your home.

Cladding helps to ensure that your roof stays weather and climate proof, so that the interior of your home stays dry and cosy. With Britelite's unbeatable uPVC, longlife and easy to maintain features, you can be sure that your cladding will look new for years to come, regardless of what the elements throw at it.

Britelite's Cladding also comes in a range of finishes from standard white to wood effect. You can be sure that we have the right look for you and your home.

Call us **Free** on 0800 50 50 70

www.britelitewindows.co.uk