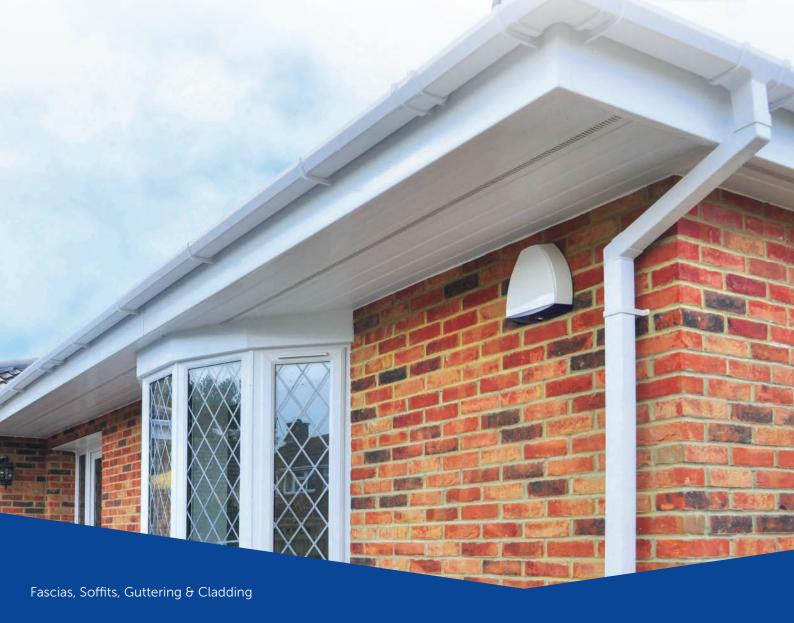

## Fascias, Soffits, Guttering & Cladding

Freshen up **your home** with our **maintenance-free** Fascias, Soffits, Guttering and Cladding

Windows, Conservatories & Flat Roofs

No rot, no peel, just wipe-clean and easy-to-maintain

Fascias and soffits protect the eaves of your roof from water and nesting animals. uPVC will not rot, and does not require painting or high maintenance.

## Guttering

Guttering directs the rain water away from your home and drains it away. Older guttering systems might not be able to withstand the added weight of water and can become a hazard if they begin to separate from the roof and start to fall off. If this is already happening to your gutters, it might be too late to make a quick repair and a new guttering system might be required.