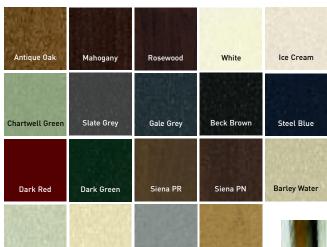

## Open your mind to new possibilities

Willow Green

Express your own individual style with our range of colour and finish options. Select from a range of finishes including white, woodgrain or coloured.

Hazy Grey

The very highest levels of security are achieved through multiple locking points and a built in 'anti-jacking' system that ensures the door cannot be lifted off from the outside.

Vanilla