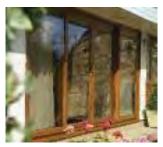

## Open your mind to new possibilities

Willow Green

Express your own individual style with our range of colour and finish options. Select from a range of finishes including white, woodgrain or coloured.

Hazy Grey

The very highest levels of security are achieved through multiple locking points and a built in 'anti-jacking' system that ensures the door cannot be lifted off from the outside.

Vanilla