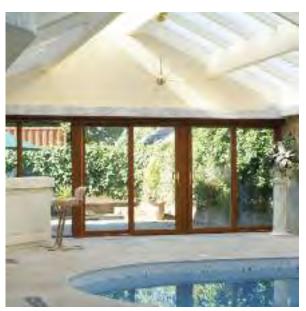

With 2, 3 or 4 pane options, in-line sliding doors are ideal as conservatory partitions or room dividers for maximum accessibility with the low threshold option, and the mid-rail with letter plate option allows the doors to be used as front entrances.

You'll benefit from some beautiful engineering. PatioMaster doors may be strong and secure, but with our glide system you can open or close them with a single finger. Poetry in motion!

From sitting rooms to conservatories, porches to pool houses, PatioMaster will complete your home, your way.