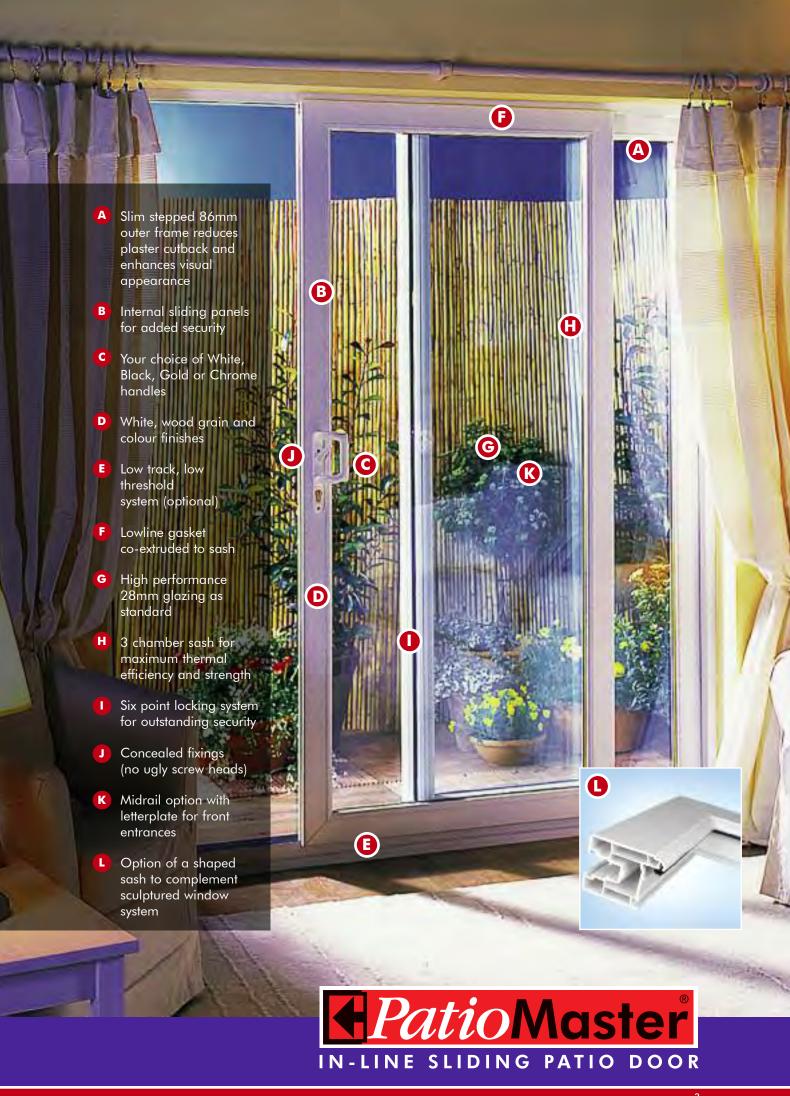

## **Space and Light**

Across the country thousands of people enjoy their homes more, thanks to PatioMaster patio doors. Our products create new possibilities. Use them as exterior doors to add light and air to your rooms, pool house or summerhouse; or as efficient interior room dividers to make the best use of your space.

With their large glazed areas, elegant low profile frames and range of quality finishes, our doors are the ideal finishing touch, complementing your home perfectly.

PatioMaster doors are designed to meet the needs of the most discerning home owner, manufactured by the UK market leaders to the very highest specifications and security standards.

With 2, 3 or 4 pane options, in-line sliding doors are ideal as conservatory partitions or room dividers for maximum accessibility with the low threshold option, and the mid-rail with letter plate option allows the doors to be used as front entrances.