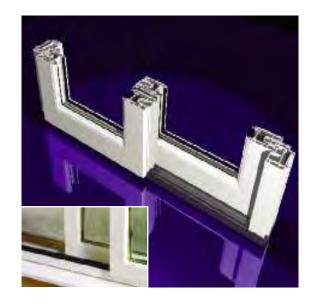

With their large glazed areas, elegant low profile frames and range of quality finishes, our doors are the ideal finishing touch, complementing your home perfectly.

PatioMaster doors are designed to meet the needs of the most discerning home owner, manufactured by the UK market leaders to the very highest specifications and security standards.

### Safe and Warm

PatioMaster doors look fantastic, but the beauty's more than skin deep. The frames are made from impact resistant, thermally efficient PVC-U which is also easy to keep clean. These combined with built in seals and double glazed units offer excellent weather insulation. Trickle ventilation can also be provided to help air circulation through your home. They're designed to provide security and thermal efficiency to keep you safe and warm.

The entire system minimises draughts and features 28mm double glazing with thermally efficient safety glass, to keep you warmer in winter and cooler in the summer.

PatioMaster PVC-U doors won't peel, crack, absorb water or rot. And because they're made from the latest generation materials they'll look great for years to come, needing little maintenance and no painting.