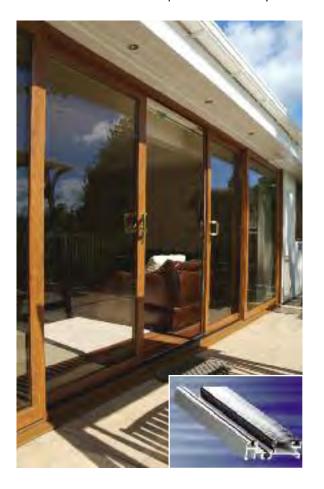

### Safe and Warm

PatioMaster doors look fantastic, but the beauty's more than skin deep. The frames are made from impact resistant, thermally efficient PVC-U which is also easy to keep clean. These combined with built in seals and double glazed units offer excellent weather insulation. Trickle ventilation can also be provided to help air circulation through your home. They're designed to provide security and thermal efficiency to keep you safe and warm.

Safety first. Our doors are made from steel reinforced top quality PVC-U and they have a secure multipoint locking system with a built-in anti-lift mechanism to keep intruders at bay.

With interior glazing and additional reinforcement around the locks, our range is highly resistant to attack.

The entire system minimises draughts and features 28mm double glazing with thermally efficient safety glass, to keep you warmer in winter and cooler in the summer.

PatioMaster PVC-U doors won't peel, crack, absorb water or rot. And because they're made from the latest generation materials they'll look great for years to come, needing little maintenance and no painting.