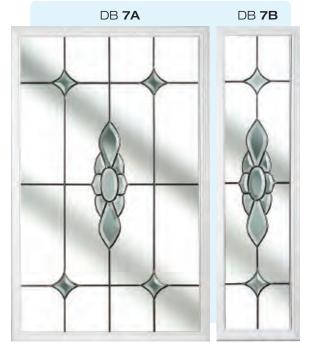

# Ornate Bevel Designs

This stunning range of intricately faceted bevel designs offer the ultimate in light reflecting brilliance. Traditional and elegant motifs are encapsulated in leadwork to create an alluring ambience in your conservatory, sitting room or hallway.

Wherever you choose to enjoy these ornate bevels, your home will shimmer and sparkle with the reflected sunlight from their multifaceted surfaces.

Glass photography copyright © RegaLead Ltd

Image courtesy of Ultraframe UK Ltd