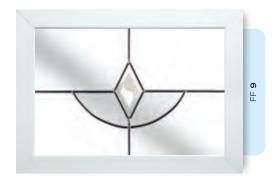

# Ornate Bevel Designs

This stunning range of intricately faceted bevel designs offer the ultimate in light reflecting brilliance. Traditional and elegant motifs are encapsulated in leadwork to create an alluring ambience in your conservatory, sitting room or hallway.

Wherever you choose to enjoy these ornate bevels, your home will shimmer and sparkle with the reflected sunlight from their multifaceted surfaces.

Glass photography copyright © RegaLead Ltd

Image courtesy of Ultraframe UK Ltd