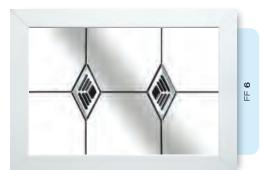

# Ornate Bevel Designs

This stunning range of intricately faceted bevel designs offer the ultimate in light reflecting brilliance. Traditional and elegant motifs are encapsulated in leadwork to create an alluring ambience in your conservatory, sitting room or hallway.

Wherever you choose to enjoy these ornate bevels, your home will shimmer and sparkle with the reflected sunlight from their multifaceted surfaces.

Glass photography copyright © RegaLead Ltd

Image courtesy of Ultraframe UK Ltd