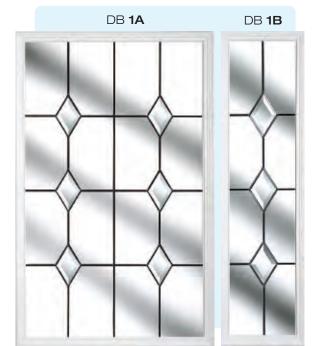

## Doors - Bevelled

Unadulterated elegance that doesn't need to try too hard. Let the light flood into your home as it refects and refracts off the multifaceted surfaces of each and every bevelled design within this stylish range. Whether you prefer simple linear designs, complex cluster designs, or even coloured bevelled glass designs, each one can be complimented by your desired level of obscured privacy glass.

DB 8A

DB 8B