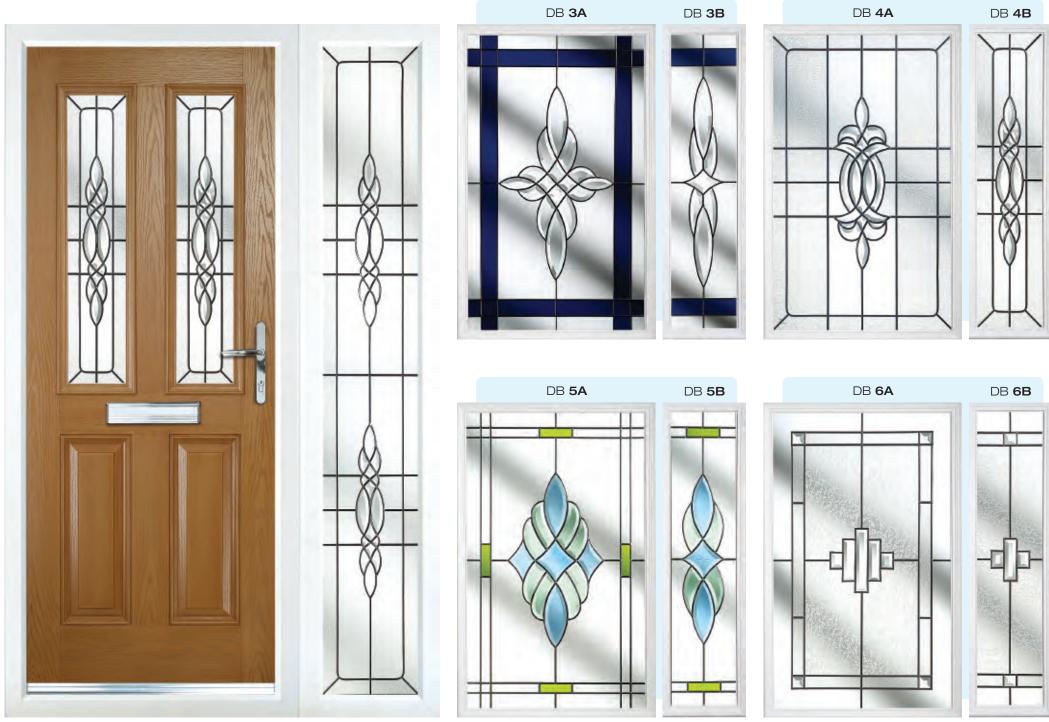

# Ornate Bevel Designs

This stunning range of intricately faceted bevel designs offer the ultimate in light reflecting brilliance. Traditional and elegant motifs are encapsulated in leadwork to create an alluring ambience in your conservatory, sitting room or hallway.

Wherever you choose to enjoy these ornate bevels, your home will shimmer and sparkle with the reflected sunlight from their multifaceted surfaces.

Glass photography copyright © RegaLead Ltd

Image courtesy of Ultraframe UK Ltd

Shown in Blue. Also available in Bronze, Green and Grey.

Shown in Green. Also available in Blue, Bronze and Grey.