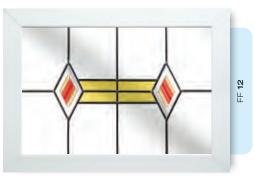

# Jewels

The ultimate in opulent window adornment. Each richly coloured cast glass jewel is hand polished ensuring the design of your choice will capture and reflect every nuance of the changing light. We offer 6 coloured options in addition to the clear jewel.

Glass photography copyright © RegaLead Ltd

Glass designs shown as 350 x 520mm