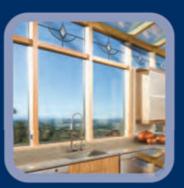

## Neutrals

Subtle and minimalist. Select from an attractive range of textured glass effect designs to introduce an air of delicate elegance to your conservatory or window toplights.

Glass photography copyright © RegaLead Ltd