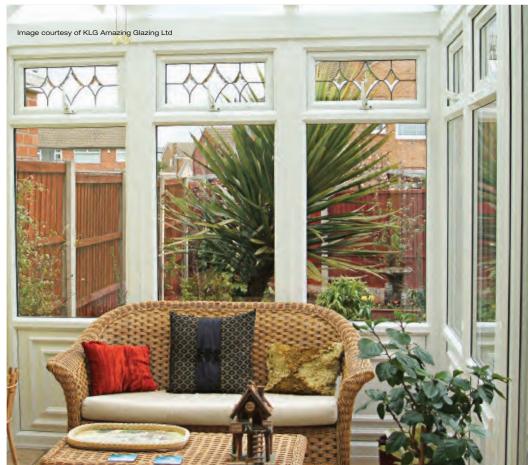

# Coloured Toplights

The height of understated elegance. Inspired by nature, these beautiful toplights can be used to great effect to enhance your conservatory or windows. Choose from an attractive array of floral or traditional motifs to imbue your windows with a subtle, yet striking refinement.

Each design is delicately traced with refined lead work to draw the eye and create a charming focal point within your home.