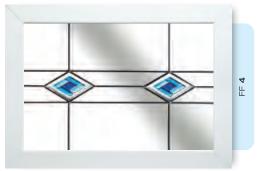

# Ornate Bevel Designs with colour

This palette of sumptuous hues reflects the sunlight to create a rainbow of colour within your home. Coordinate the multifaceted bevels with a harmonising border or colour to add a vibrant dash of originality to your bay window.

Size restrictions may apply.