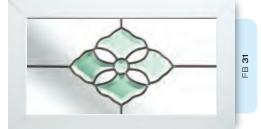

# Ornate Bevel Designs with colour

This palette of sumptuous hues reflects the sunlight to create a rainbow of colour within your home. Coordinate the multifaceted bevels with a harmonising border or colour to add a vibrant dash of originality to your bay window.

Size restrictions may apply.