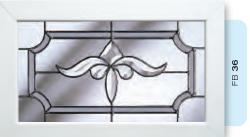

# Ornate Bevel Designs

This stunning range of intricately faceted bevel designs offer the ultimate in light reflecting brilliance. Traditional and elegant motifs are encapsulated in leadwork to create an alluring ambience in your conservatory, sitting room or hallway.

Wherever you choose to enjoy these ornate bevels, your home will shimmer and sparkle with the reflected sunlight from their multifaceted surfaces.

Glass photography copyright © RegaLead Ltd

Image courtesy of Ultraframe UK Ltd