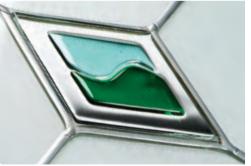

### **Fusion Elements**

Traditional stained glass meets modern design in this modern twist. These glass elements are handmade by fusing molten coloured glass together, creating an eye-catching feature. With an extensive spectrum of sumptuous colours to choose from, we can create designs to suit your style.

# Fusion Designs

These bonded and craftsman produced fused glass tiles combine the timeless appeal of leaded glass with a modern twist. Choose the Fusion tile colour of your choice and even add coloured glass effects to create a unique and contemporary accent to any window.