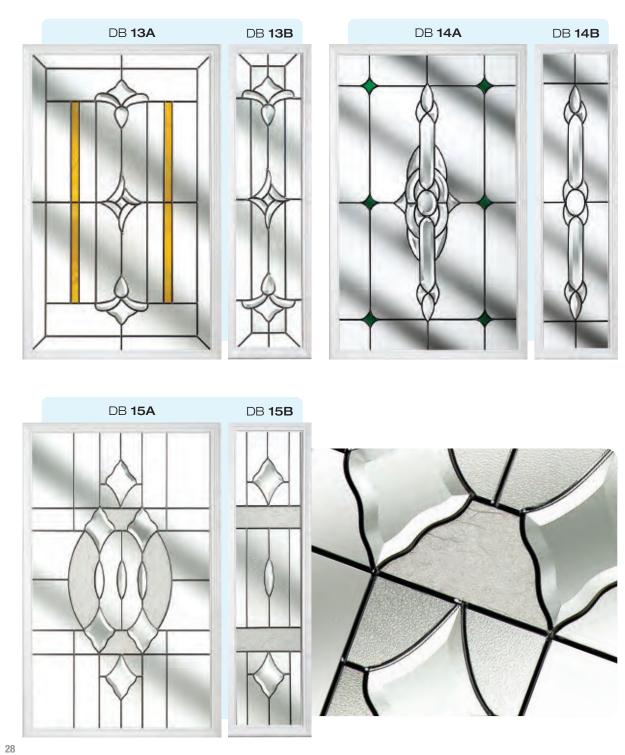

# Ornate Bevel Designs

This stunning range of intricately faceted bevel designs offer the ultimate in light reflecting brilliance. Traditional and elegant motifs are encapsulated in leadwork to create an alluring ambience in your conservatory, sitting room or hallway.

Wherever you choose to enjoy these ornate bevels, your home will shimmer and sparkle with the reflected sunlight from their multifaceted surfaces.

Glass photography copyright © RegaLead Ltd

Image courtesy of Ultraframe UK Ltd

Shown in Blue. Also available in Bronze, Green and Grey.

Shown in Green. Also available in Blue, Bronze and Grey.