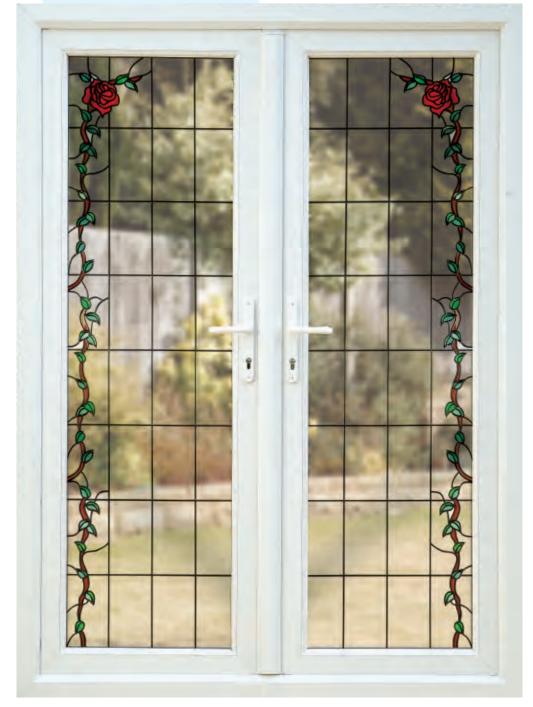

# Doors - Coloured

Create a sensational impact with colour and welcome guests with a style that reflects the true personality of your home. From the simplicity of our striking diamonds design and the romantic allure of an English rose, to the refined and sublime elegance of our Victorian designs, or our selection of contemporary options, you're guaranteed to find a design that reflects your style.

# French Doors

French Doors create a bridge between the comfort of your home and the peace and tranquillity of your garden. Choose from a wonderful selection of border designs to elegantly draw the eye towards the great outdoors. Mirror the natural delights of your garden with a charming floral motif or opt for the fresh purity of light reflecting bevels.