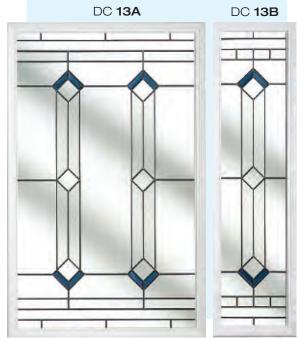

## Doors - Bevelled

Unadulterated elegance that doesn't need to try too hard. Let the light flood into your home as it refects and refracts off the multifaceted surfaces of each and every bevelled design within this stylish range. Whether you prefer simple linear designs, complex cluster designs, or even coloured bevelled glass designs, each one can be complimented by your desired level of obscured privacy glass.

DB 8A

DB 8B