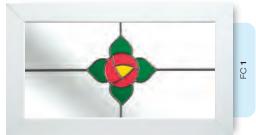

# Jewels

The ultimate in opulent window adornment. Each richly coloured cast glass jewel is hand polished ensuring the design of your choice will capture and reflect every nuance of the changing light. We offer 6 coloured options in addition to the clear jewel.

Glass photography copyright © RegaLead Ltd

Glass designs shown as 350 x 520mm