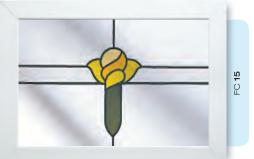

# Coloured Toplights

The height of understated elegance. Inspired by nature, these beautiful toplights can be used to great effect to enhance your conservatory or windows. Choose from an attractive array of floral or traditional motifs to imbue your windows with a subtle, yet striking refinement.

Each design is delicately traced with refined lead work to draw the eye and create a charming focal point within your home.

### **Pre-Printed Designs**

A selection of attractive pre-printed 175mm circular floral designs that can be simply and effectively incorporated within a leaded circle.

# Coloured Toplights

FC 24

Glass designs shown as 350 x 520mm