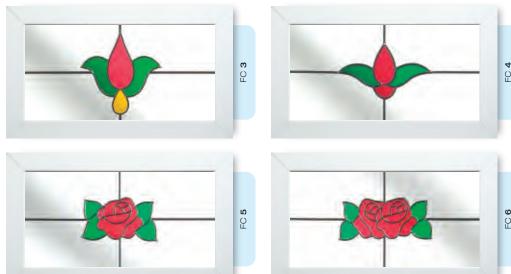

# Jewels

The ultimate in opulent window adornment. Each richly coloured cast glass jewel is hand polished ensuring the design of your choice will capture and reflect every nuance of the changing light. We offer 6 coloured options in addition to the clear jewel.

Glass photography copyright © RegaLead Ltd

Glass designs shown as 350 x 520mm