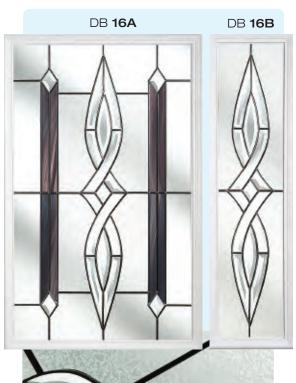

## Doors - Bevelled

Unadulterated elegance that doesn't need to try too hard. Let the light flood into your home as it refects and refracts off the multifaceted surfaces of each and every bevelled design within this stylish range. Whether you prefer simple linear designs, complex cluster designs, or even coloured bevelled glass designs, each one can be complimented by your desired level of obscured privacy glass.