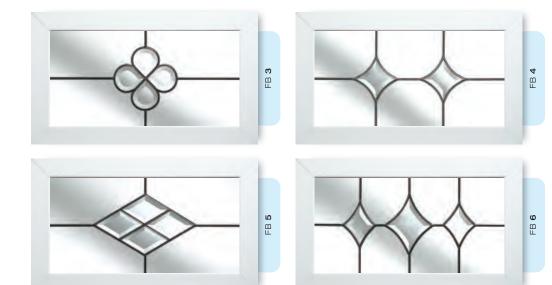

# Simple Bevel Designs

Effortlessly elegant. The pure clarity of these simple bevel designs has been created to catch and reflect the light from their multifaceted surfaces. Each beautifully designed piece or cluster, is attractively finished with delicate leadwork.

Light reflecting and easy to clean, this range will complement both town and country houses with timeless style and simplicity.