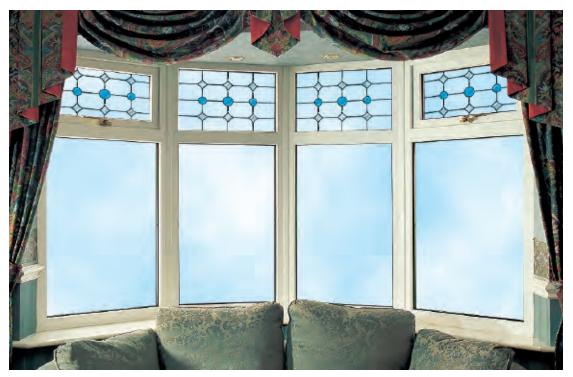

# Trailing Bay Sets

Celebrate the sweeping elegance of your bay window with an eye catching, traditionally conceived decorative theme. With a wealth of choice, you can tailor your trailing motif to integrate the decorative window designs of your choice. Incorporate elegant bevels, stunning fusion tiles, understated neutrals or add a splash of vibrancy when you choose from our extensive spectrum of coloured motifs.

Designs can be altered for 4, 5 or 6 part bay windows.

Just like your home, your front door speaks volumes about you. Our inspirational design team has created a range of effortlessly elegant options to transform everyday doors into beautiful doors of distinction.