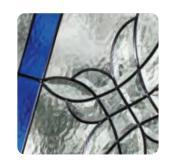

# Ornate Bevel Designs with colour

This palette of sumptuous hues reflects the sunlight to create a rainbow of colour within your home. Coordinate the multifaceted bevels with a harmonising border or colour to add a vibrant dash of originality to your bay window.

Shown in Blue. Also available in Bronze, Green and Grey.

Shown in Green. Also available in Blue, Bronze and Grey.