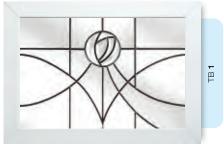

# Ornate Bevel Designs

This stunning range of intricately faceted bevel designs offer the ultimate in light reflecting brilliance. Traditional and elegant motifs are encapsulated in leadwork to create an alluring ambience in your conservatory, sitting room or hallway.

Wherever you choose to enjoy these ornate bevels, your home will shimmer and sparkle with the reflected sunlight from their multifaceted surfaces.

Glass photography copyright © RegaLead Ltd

Image courtesy of Ultraframe UK Ltd