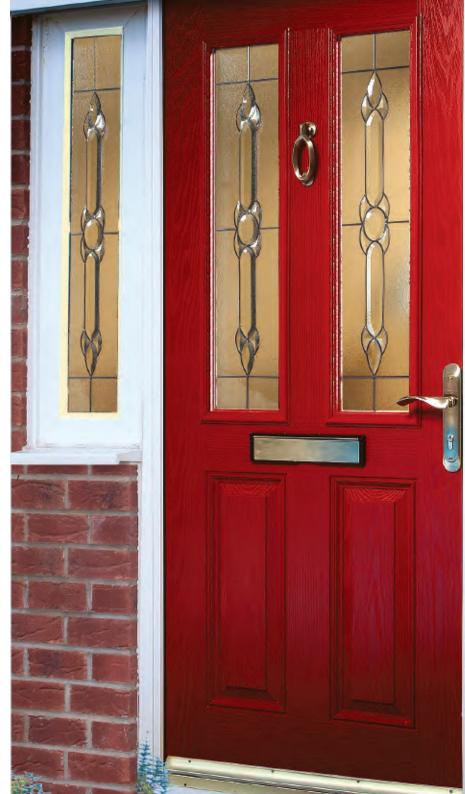

# Doors - Coloured

Create a sensational impact with colour and welcome guests with a style that reflects the true personality of your home. From the simplicity of our striking diamonds design and the romantic allure of an English rose, to the refined and sublime elegance of our Victorian designs, or our selection of contemporary options, you're guaranteed to find a design that reflects your style.

## Doors - Bevelled

Unadulterated elegance that doesn't need to try too hard. Let the light flood into your home as it refects and refracts off the multifaceted surfaces of each and every bevelled design within this stylish range. Whether you prefer simple linear designs, complex cluster designs, or even coloured bevelled glass designs, each one can be complimented by your desired level of obscured privacy glass.