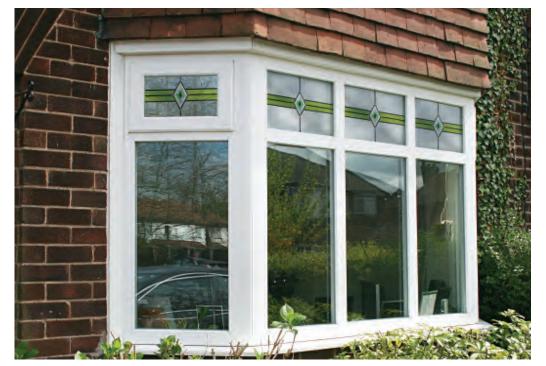

# Trailing Bay Sets

Celebrate the sweeping elegance of your bay window with an eye catching, traditionally conceived decorative theme. With a wealth of choice, you can tailor your trailing motif to integrate the decorative window designs of your choice. Incorporate elegant bevels, stunning fusion tiles, understated neutrals or add a splash of vibrancy when you choose from our extensive spectrum of coloured motifs.

Designs can be altered for 4, 5 or 6 part bay windows.

Just like your home, your front door speaks volumes about you. Our inspirational design team has created a range of effortlessly elegant options to transform everyday doors into beautiful doors of distinction.