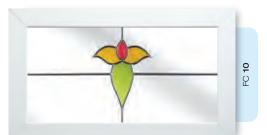

# Coloured Toplights

The height of understated elegance. Inspired by nature, these beautiful toplights can be used to great effect to enhance your conservatory or windows. Choose from an attractive array of floral or traditional motifs to imbue your windows with a subtle, yet striking refinement.

Each design is delicately traced with refined lead work to draw the eye and create a charming focal point within your home.

### **Pre-Printed Designs**

A selection of attractive pre-printed 175mm circular floral designs that can be simply and effectively incorporated within a leaded circle.

# Coloured Toplights

FC 24

Glass designs shown as 350 x 520mm