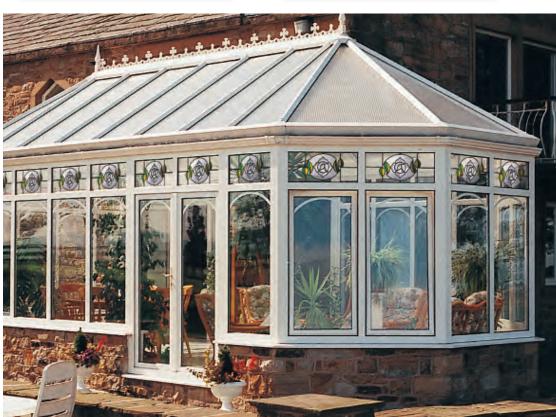

# Ornate Bevel Designs

This stunning range of intricately faceted bevel designs offer the ultimate in light reflecting brilliance. Traditional and elegant motifs are encapsulated in leadwork to create an alluring ambience in your conservatory, sitting room or hallway.

Wherever you choose to enjoy these ornate bevels, your home will shimmer and sparkle with the reflected sunlight from their multifaceted surfaces.

Glass photography copyright © RegaLead Ltd

Image courtesy of Ultraframe UK Ltd