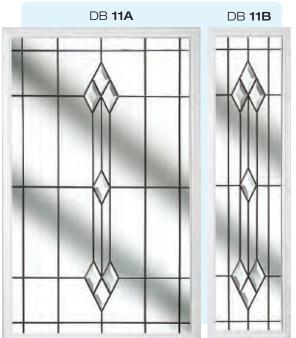

# Ornate Bevel Designs

This stunning range of intricately faceted bevel designs offer the ultimate in light reflecting brilliance. Traditional and elegant motifs are encapsulated in leadwork to create an alluring ambience in your conservatory, sitting room or hallway.

Wherever you choose to enjoy these ornate bevels, your home will shimmer and sparkle with the reflected sunlight from their multifaceted surfaces.

Glass photography copyright © RegaLead Ltd

Image courtesy of Ultraframe UK Ltd