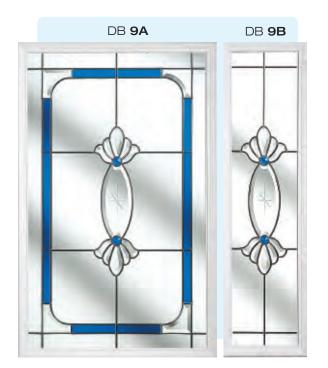

# Ornate Bevel Designs with colour

This palette of sumptuous hues reflects the sunlight to create a rainbow of colour within your home. Coordinate the multifaceted bevels with a harmonising border or colour to add a vibrant dash of originality to your bay window.

Size restrictions may apply.