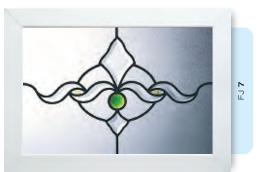

### **Fusion Elements**

Traditional stained glass meets modern design in this modern twist. These glass elements are handmade by fusing molten coloured glass together, creating an eye-catching feature. With an extensive spectrum of sumptuous colours to choose from, we can create designs to suit your style.

# Fusion Designs

These bonded and craftsman produced fused glass tiles combine the timeless appeal of leaded glass with a modern twist. Choose the Fusion tile colour of your choice and even add coloured glass effects to create a unique and contemporary accent to any window.