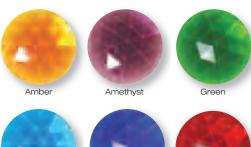

# Jewels

The ultimate in opulent window adornment. Each richly coloured cast glass jewel is hand polished ensuring the design of your choice will capture and reflect every nuance of the changing light. We offer 6 coloured options in addition to the clear jewel.