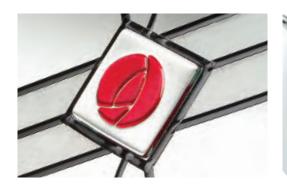

# Jewels

The ultimate in opulent window adornment. Each richly coloured cast glass jewel is hand polished ensuring the design of your choice will capture and reflect every nuance of the changing light. We offer 6 coloured options in addition to the clear jewel.