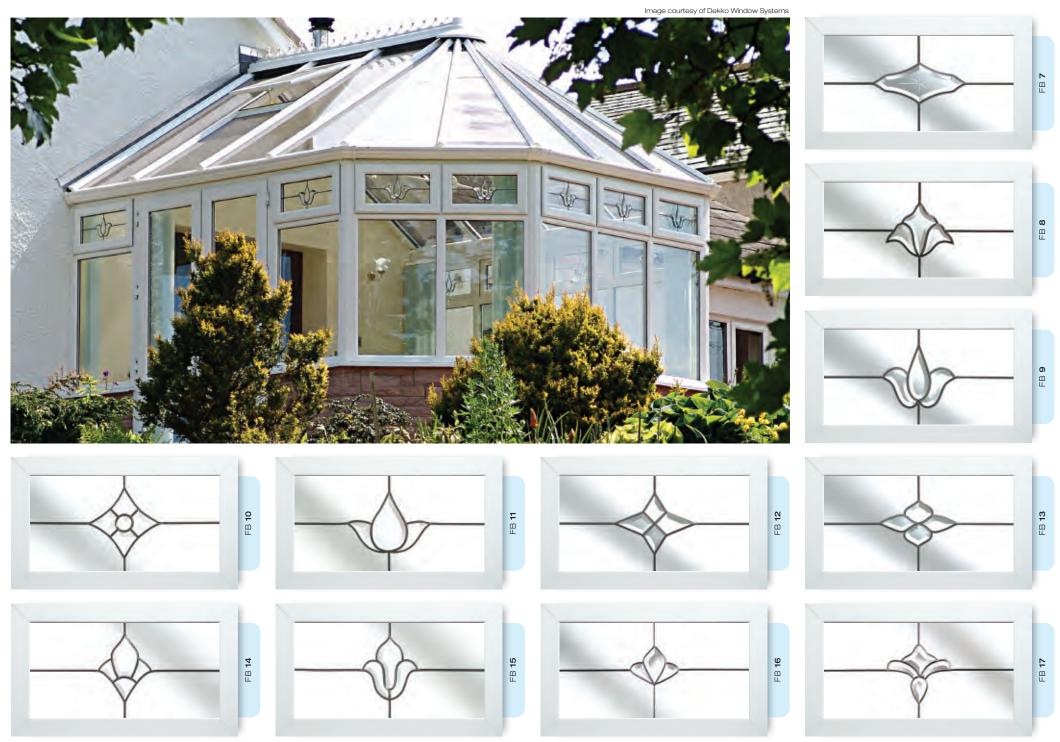

# Ornate Bevel Designs

This stunning range of intricately faceted bevel designs offer the ultimate in light reflecting brilliance. Traditional and elegant motifs are encapsulated in leadwork to create an alluring ambience in your conservatory, sitting room or hallway.

Wherever you choose to enjoy these ornate bevels, your home will shimmer and sparkle with the reflected sunlight from their multifaceted surfaces.

Glass photography copyright © RegaLead Ltd

Image courtesy of Ultraframe UK Ltd