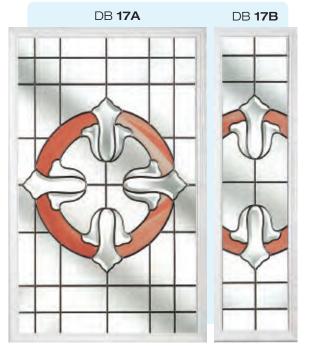

# Doors - Coloured

Create a sensational impact with colour and welcome guests with a style that reflects the true personality of your home. From the simplicity of our striking diamonds design and the romantic allure of an English rose, to the refined and sublime elegance of our Victorian designs, or our selection of contemporary options, you're guaranteed to find a design that reflects your style.