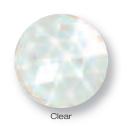

# Jewels

The ultimate in opulent window adornment. Each richly coloured cast glass jewel is hand polished ensuring the design of your choice will capture and reflect every nuance of the changing light. We offer 6 coloured options in addition to the clear jewel.