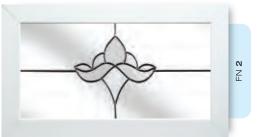

# Ornate Bevel Designs

This stunning range of intricately faceted bevel designs offer the ultimate in light reflecting brilliance. Traditional and elegant motifs are encapsulated in leadwork to create an alluring ambience in your conservatory, sitting room or hallway.

Wherever you choose to enjoy these ornate bevels, your home will shimmer and sparkle with the reflected sunlight from their multifaceted surfaces.

Glass photography copyright © RegaLead Ltd

Image courtesy of Ultraframe UK Ltd