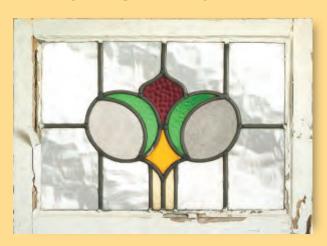

# Ornate Bevel Designs with colour

This palette of sumptuous hues reflects the sunlight to create a rainbow of colour within your home. Coordinate the multifaceted bevels with a harmonising border or colour to add a vibrant dash of originality to your bay window.

Size restrictions may apply.