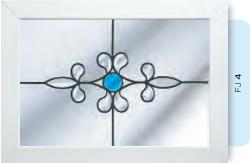

# Ornate Bevel Designs with colour

This palette of sumptuous hues reflects the sunlight to create a rainbow of colour within your home. Coordinate the multifaceted bevels with a harmonising border or colour to add a vibrant dash of originality to your bay window.

Size restrictions may apply.