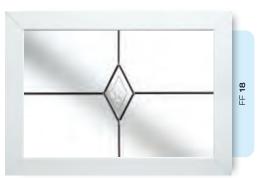

# Simple Bevel Designs

Effortlessly elegant. The pure clarity of these simple bevel designs has been created to catch and reflect the light from their multifaceted surfaces. Each beautifully designed piece or cluster, is attractively finished with delicate leadwork.

Light reflecting and easy to clean, this range will complement both town and country houses with timeless style and simplicity.