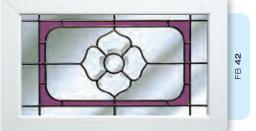

# Ornate Bevel Designs with colour

This palette of sumptuous hues reflects the sunlight to create a rainbow of colour within your home. Coordinate the multifaceted bevels with a harmonising border or colour to add a vibrant dash of originality to your bay window.

Size restrictions may apply.