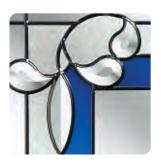

# Ornate Bevel Designs

This stunning range of intricately faceted bevel designs offer the ultimate in light reflecting brilliance. Traditional and elegant motifs are encapsulated in leadwork to create an alluring ambience in your conservatory, sitting room or hallway.

Wherever you choose to enjoy these ornate bevels, your home will shimmer and sparkle with the reflected sunlight from their multifaceted surfaces.

Glass photography copyright © RegaLead Ltd

Image courtesy of Ultraframe UK Ltd

Shown in Blue. Also available in Bronze, Green and Grey.

Shown in Green. Also available in Blue, Bronze and Grey.