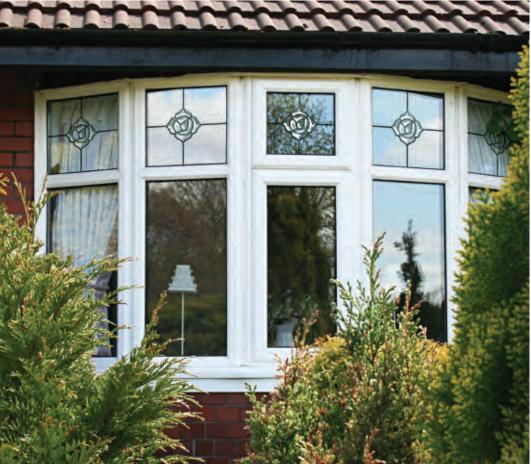

# Ornate Bevel Designs

This stunning range of intricately faceted bevel designs offer the ultimate in light reflecting brilliance. Traditional and elegant motifs are encapsulated in leadwork to create an alluring ambience in your conservatory, sitting room or hallway.

Wherever you choose to enjoy these ornate bevels, your home will shimmer and sparkle with the reflected sunlight from their multifaceted surfaces.

Glass photography copyright © RegaLead Ltd

Image courtesy of Ultraframe UK Ltd

Shown in Blue. Also available in Bronze, Green and Grey.

Shown in Green. Also available in Blue, Bronze and Grey.

# Ornate Bevel Designs with colour

This palette of sumptuous hues reflects the sunlight to create a rainbow of colour within your home. Coordinate the multifaceted bevels with a harmonising border or colour to add a vibrant dash of originality to your bay window.

Size restrictions may apply.