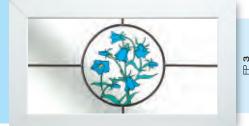

# Coloured Toplights

The height of understated elegance. Inspired by nature, these beautiful toplights can be used to great effect to enhance your conservatory or windows. Choose from an attractive array of floral or traditional motifs to imbue your windows with a subtle, yet striking refinement.

Each design is delicately traced with refined lead work to draw the eye and create a charming focal point within your home.

### **Pre-Printed Designs**

A selection of attractive pre-printed 175mm circular floral designs that can be simply and effectively incorporated within a leaded circle.

# Coloured Toplights

FC 24

Glass designs shown as 350 x 520mm