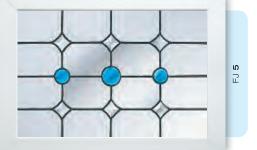

# Fusion Designs

These bonded and craftsman produced fused glass tiles combine the timeless appeal of leaded glass with a modern twist. Choose the Fusion tile colour of your choice and even add coloured glass effects to create a unique and contemporary accent to any window.

Glass designs shown as 350 x 520mm