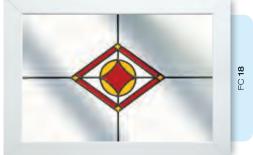

# Ornate Bevel Designs with colour

This palette of sumptuous hues reflects the sunlight to create a rainbow of colour within your home. Coordinate the multifaceted bevels with a harmonising border or colour to add a vibrant dash of originality to your bay window.

Size restrictions may apply.