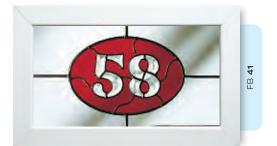

egant motifs are encapsulated in leadwork to create an alluring ambience in your conservatory, sitting room or hallway.

Wherever you choose to enjoy these ornate bevels, your home will shimmer and sparkle with the reflected sunlight from their multifaceted surfaces.



Glass photography copyright © RegaLead Ltd





Image courtesy of Ultraframe UK Ltd





















Shown in Blue. Also available in Bronze, Green and Grey.

Shown in Green. Also available in Blue, Bronze and Grey.









# Ornate Bevel Designs with colour

This palette of sumptuous hues reflects the sunlight to create a rainbow of colour within your home. Coordinate the multifaceted bevels with a harmonising border or colour to add a vibrant dash of originality to your bay window.

Size restrictions may apply.























# Jewels

The ultimate in opulent window adornment. Each richly coloured cast glass jewel is hand polished ensuring the design of your choice will capture and reflect every nuance of the changing light. We offer 6 coloured options in addition to the clear jewel.















Glass photography copyright © RegaLead Ltd

Glass designs shown as 350 x 520mm











# Fusion Designs

These bonded and craftsman produced fused glass tiles combine the timeless appeal of leaded glass with a modern twist. Choose the Fusion tile colour of your choice and even add coloured glass effects to create a unique and contemporary accent to any window.















Glass designs shown as 350 x 520mm



































# Trailing Bay Sets

Celebrate the sweeping elegance