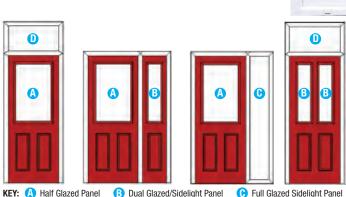

# Door Options

Whether you live in a traditional or contemporary home, you'll discover an extensive range of breathtaking designs created to mirror your personal taste and the unique character of your home. Although the many styles illustrated in this brochure feature the increasingly popular and durable GRP composite doors, our designs can easily be adapted to suit PVCu and traditional timber doors.

When you want to make a great first impression, a beautifully crafted entrance door has the power to elevate a humble door into a distinctive architectural feature that may include attractive sidelights or an eye catching, stylishly glazed toplight.