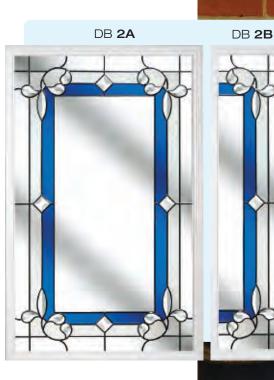

# Ornate Bevel Designs

This stunning range of intricately faceted bevel designs offer the ultimate in light reflecting brilliance. Traditional and elegant motifs are encapsulated in leadwork to create an alluring ambience in your conservatory, sitting room or hallway.

Wherever you choose to enjoy these ornate bevels, your home will shimmer and sparkle with the reflected sunlight from their multifaceted surfaces.

Glass photography copyright © RegaLead Ltd

Image courtesy of Ultraframe UK Ltd

Shown in Blue. Also available in Bronze, Green and Grey.

Shown in Green. Also available in Blue, Bronze and Grey.