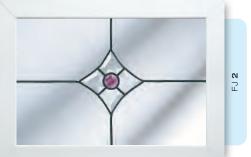

# Jewels

The ultimate in opulent window adornment. Each richly coloured cast glass jewel is hand polished ensuring the design of your choice will capture and reflect every nuance of the changing light. We offer 6 coloured options in addition to the clear jewel.

Glass photography copyright © RegaLead Ltd

Glass designs shown as 350 x 520mm