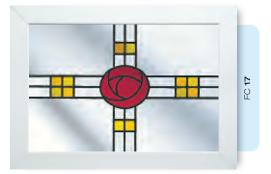

# Ornate Bevel Designs with colour

This palette of sumptuous hues reflects the sunlight to create a rainbow of colour within your home. Coordinate the multifaceted bevels with a harmonising border or colour to add a vibrant dash of originality to your bay window.

Size restrictions may apply.