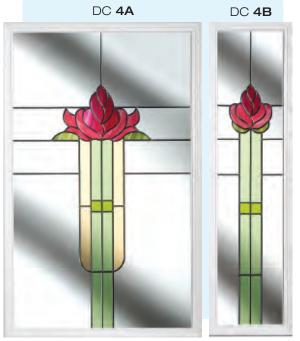

# Doors - Coloured

Create a sensational impact with colour and welcome guests with a style that reflects the true personality of your home. From the simplicity of our striking diamonds design and the romantic allure of an English rose, to the refined and sublime elegance of our Victorian designs, or our selection of contemporary options, you're guaranteed to find a design that reflects your style.