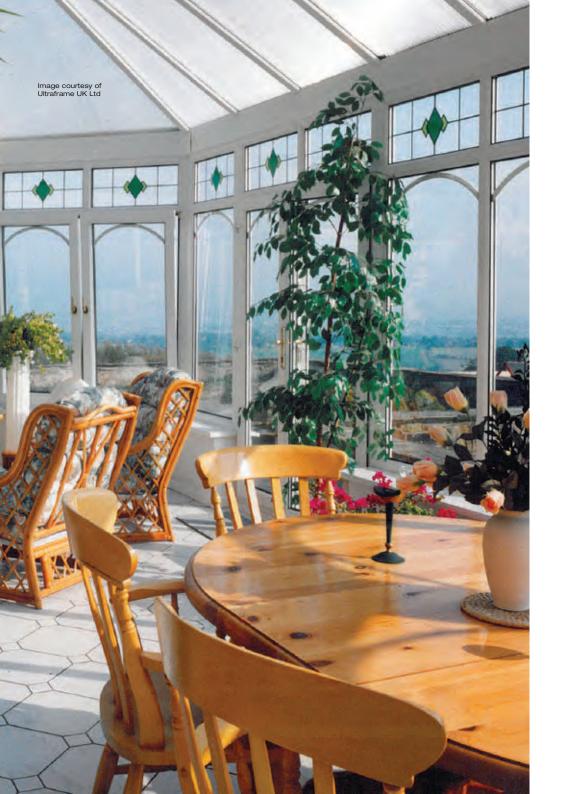

# Coloured Toplights

The height of understated elegance. Inspired by nature, these beautiful toplights can be used to great effect to enhance your conservatory or windows. Choose from an attractive array of floral or traditional motifs to imbue your windows with a subtle, yet striking refinement.

Each design is delicately traced with refined lead work to draw the eye and create a charming focal point within your home.

### **Pre-Printed Designs**

A selection of attractive pre-printed 175mm circular floral designs that can be simply and effectively incorporated within a leaded circle.

# Coloured Toplights

FC 24

Glass designs shown as 350 x 520mm