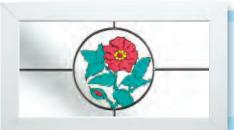

# Coloured Toplights

The height of understated elegance. Inspired by nature, these beautiful toplights can be used to great effect to enhance your conservatory or windows. Choose from an attractive array of floral or traditional motifs to imbue your windows with a subtle, yet striking refinement.

Each design is delicately traced with refined lead work to draw the eye and create a charming focal point within your home.

### **Pre-Printed Designs**

A selection of attractive pre-printed 175mm circular floral designs that can be simply and effectively incorporated within a leaded circle.