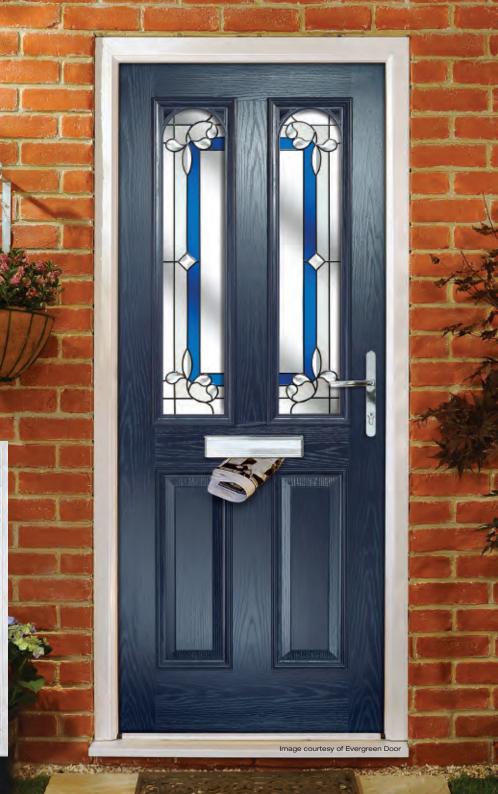

# Doors - Coloured

Create a sensational impact with colour and welcome guests with a style that reflects the true personality of your home. From the simplicity of our striking diamonds design and the romantic allure of an English rose, to the refined and sublime elegance of our Victorian designs, or our selection of contemporary options, you're guaranteed to find a design that reflects your style.