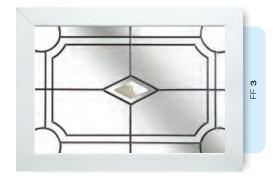

# Ornate Bevel Designs

This stunning range of intricately faceted bevel designs offer the ultimate in light reflecting brilliance. Traditional and elegant motifs are encapsulated in leadwork to create an alluring ambience in your conservatory, sitting room or hallway.

Wherever you choose to enjoy these ornate bevels, your home will shimmer and sparkle with the reflected sunlight from their multifaceted surfaces.

Glass photography copyright © RegaLead Ltd

Image courtesy of Ultraframe UK Ltd