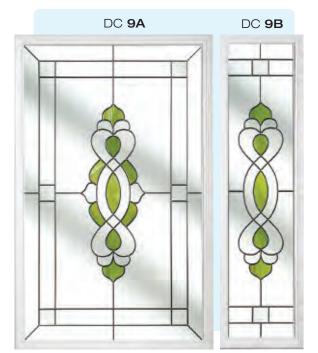

# Ornate Bevel Designs

This stunning range of intricately faceted bevel designs offer the ultimate in light reflecting brilliance. Traditional and elegant motifs are encapsulated in leadwork to create an alluring ambience in your conservatory, sitting room or hallway.

Wherever you choose to enjoy these ornate bevels, your home will shimmer and sparkle with the reflected sunlight from their multifaceted surfaces.

Glass photography copyright © RegaLead Ltd

Image courtesy of Ultraframe UK Ltd