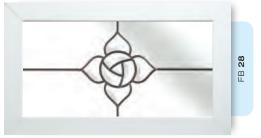

# Ornate Bevel Designs

This stunning range of intricately faceted bevel designs offer the ultimate in light reflecting brilliance. Traditional and elegant motifs are encapsulated in leadwork to create an alluring ambience in your conservatory, sitting room or hallway.

Wherever you choose to enjoy these ornate bevels, your home will shimmer and sparkle with the reflected sunlight from their multifaceted surfaces.

Glass photography copyright © RegaLead Ltd

Image courtesy of Ultraframe UK Ltd