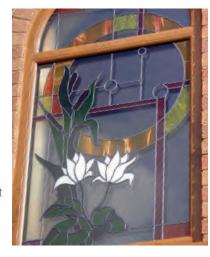

# Coloured Toplights

The height of understated elegance. Inspired by nature, these beautiful toplights can be used to great effect to enhance your conservatory or windows. Choose from an attractive array of floral or traditional motifs to imbue your windows with a subtle, yet striking refinement.

Each design is delicately traced with refined lead work to draw the eye and create a charming focal point within your home.

### **Pre-Printed Designs**

A selection of attractive pre-printed 175mm circular floral designs that can be simply and effectively incorporated within a leaded circle.