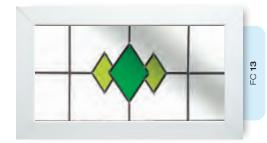

# Jewels

The ultimate in opulent window adornment. Each richly coloured cast glass jewel is hand polished ensuring the design of your choice will capture and reflect every nuance of the changing light. We offer 6 coloured options in addition to the clear jewel.

Glass photography copyright © RegaLead Ltd

Glass designs shown as 350 x 520mm