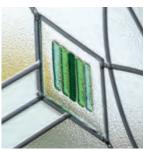

# Fusion Designs

These bonded and craftsman produced fused glass tiles combine the timeless appeal of leaded glass with a modern twist. Choose the Fusion tile colour of your choice and even add coloured glass effects to create a unique and contemporary accent to any window.

### Fusion Tile Options

We have a vast range of fusion tile options to chose from and all the designs shown are available in Blue, Green, Red/Orange, or Black colourways to compliment your door or furnishings. In certain designs, it is also possible to have a brown/cream colourway. The full range of colour options are shown at www.decorativeoptions.co.uk.