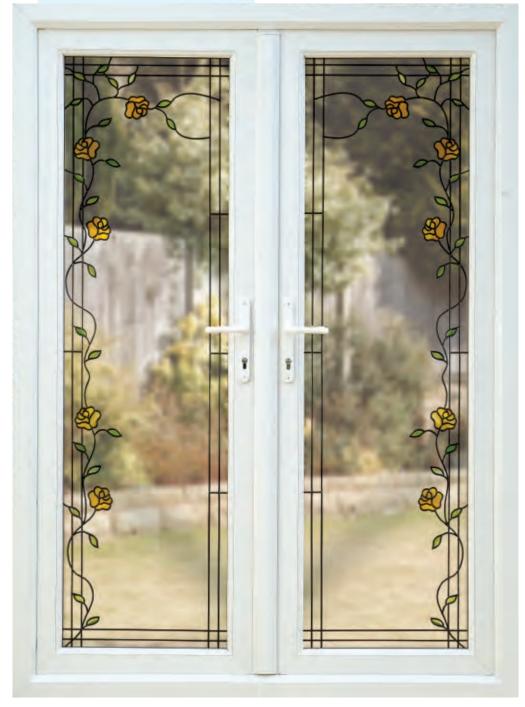

# Doors - Coloured

Create a sensational impact with colour and welcome guests with a style that reflects the true personality of your home. From the simplicity of our striking diamonds design and the romantic allure of an English rose, to the refined and sublime elegance of our Victorian designs, or our selection of contemporary options, you're guaranteed to find a design that reflects your style.

# French Doors

French Doors create a bridge between the comfort of your home and the peace and tranquillity of your garden. Choose from a wonderful selection of border designs to elegantly draw the eye towards the great outdoors. Mirror the natural delights of your garden with a charming floral motif or opt for the fresh purity of light reflecting bevels.