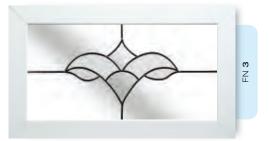

# Ornate Bevel Designs

This stunning range of intricately faceted bevel designs offer the ultimate in light reflecting brilliance. Traditional and elegant motifs are encapsulated in leadwork to create an alluring ambience in your conservatory, sitting room or hallway.

Wherever you choose to enjoy these ornate bevels, your home will shimmer and sparkle with the reflected sunlight from their multifaceted surfaces.

Glass photography copyright © RegaLead Ltd

Image courtesy of Ultraframe UK Ltd