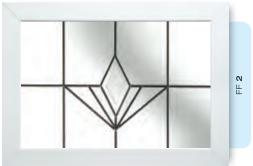

# Ornate Bevel Designs

This stunning range of intricately faceted bevel designs offer the ultimate in light reflecting brilliance. Traditional and elegant motifs are encapsulated in leadwork to create an alluring ambience in your conservatory, sitting room or hallway.

Wherever you choose to enjoy these ornate bevels, your home will shimmer and sparkle with the reflected sunlight from their multifaceted surfaces.

Glass photography copyright © RegaLead Ltd

Image courtesy of Ultraframe UK Ltd