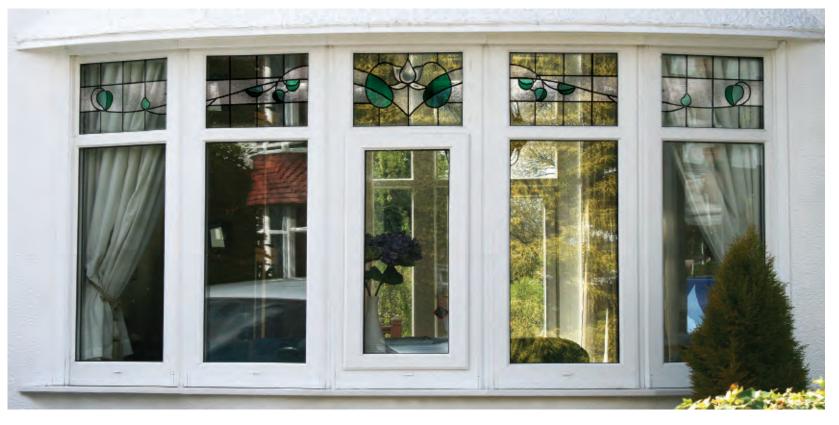

### **Design Options**

Explore our extensive portfolio of designs, ranging from traditional motifs with timeless appeal, to contemporary styles which make a remarkably modern design statement. Let yourself go, get creative and discover the design style that reflects your personality with flair and imagination. Our stunning ranges of decorative glass fall into three distinct categories:

### Colour Designs

Using a beautiful combination of lead profiles and coloured glass effect films, we can create designs that will infuse your home with a palette of delicate colour. Create a charming focus in your conservatory or add your own distinctive character to your doors and windows.

### **Bevelled Glass**

Our elegant range incorporates 5mm glass multi-faceted pieces, clusters and shapes which refract and reflect light to create a constant interplay of movement. Choose from clear or coloured bevelled glass designs to create windows and doors of distinction.

### **Fusion Elements**

Traditional stained glass meets modern design in this modern twist. These glass elements are handmade by fusing molten coloured glass together, creating an eye-catching feature. With an extensive spectrum of sumptuous colours to choose from, we can create designs to suit your style.

# Trailing Bay Sets

Celebrate the sweeping elegance of your bay window with an eye catching, traditionally conceived decorative theme. With a wealth of choice, you can tailor your trailing motif to integrate the decorative window designs of your choice. Incorporate elegant bevels, stunning fusion tiles, understated neutrals or add a splash of vibrancy when you choose from our extensive spectrum of coloured motifs.

Designs can be altered for 4, 5 or 6 part bay windows.

Just like your home, your front door speaks volumes about you. Our inspirational design team has created a range of effortlessly elegant options to transform everyday doors into beautiful doors of distinction.