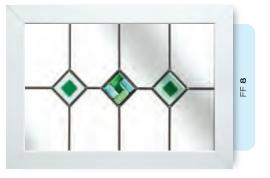

# Jewels

The ultimate in opulent window adornment. Each richly coloured cast glass jewel is hand polished ensuring the design of your choice will capture and reflect every nuance of the changing light. We offer 6 coloured options in addition to the clear jewel.

Glass photography copyright © RegaLead Ltd

Glass designs shown as 350 x 520mm