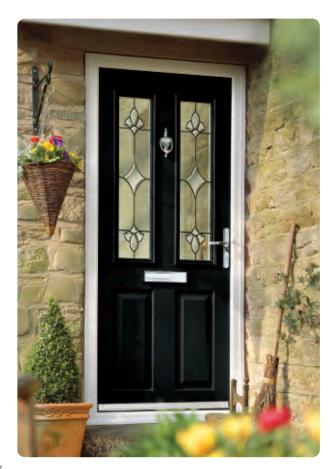

# Doors - Coloured

Create a sensational impact with colour and welcome guests with a style that reflects the true personality of your home. From the simplicity of our striking diamonds design and the romantic allure of an English rose, to the refined and sublime elegance of our Victorian designs, or our selection of contemporary options, you're guaranteed to find a design that reflects your style.

## Doors - Bevelled

Unadulterated elegance that doesn't need to try too hard. Let the light flood into your home as it refects and refracts off the multifaceted surfaces of each and every bevelled design within this stylish range. Whether you prefer simple linear designs, complex cluster designs, or even coloured bevelled glass designs, each one can be complimented by your desired level of obscured privacy glass.