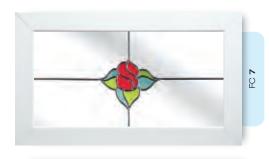

# Coloured Toplights

The height of understated elegance. Inspired by nature, these beautiful toplights can be used to great effect to enhance your conservatory or windows. Choose from an attractive array of floral or traditional motifs to imbue your windows with a subtle, yet striking refinement.

Each design is delicately traced with refined lead work to draw the eye and create a charming focal point within your home.

### **Pre-Printed Designs**

A selection of attractive pre-printed 175mm circular floral designs that can be simply and effectively incorporated within a leaded circle.