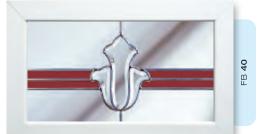

elegant motifs are encapsulated in leadwork to create an alluring ambience in your conservatory, sitting room or hallway.

Wherever you choose to enjoy these ornate bevels, your home will shimmer and sparkle with the reflected sunlight from their multifaceted surfaces.



Glass photography copyright © RegaLead Ltd





Image courtesy of Ultraframe UK Ltd





















Shown in Blue. Also available in Bronze, Green and Grey.

Shown in Green. Also available in Blue, Bronze and Grey.









# Ornate Bevel Designs with colour

This palette of sumptuous hues reflects the sunlight to create a rainbow of colour within your home. Coordinate the multifaceted bevels with a harmonising border or colour to add a vibrant dash of originality to your bay window.

Size restrictions may apply.























# Jewels

The ultimate in opulent window adornment. Each richly coloured cast glass jewel is hand polished ensuring the design of your choice will capture and reflect every nuance of the changing light. We offer 6 coloured options in addition to the clear jewel.















Glass photography copyright © RegaLead Ltd

Glass designs shown as 350 x 520mm











# Fusion Designs

These bonded and craftsman produced fused glass tiles combine the timeless appeal of leaded glass with a modern twist. Choose the Fusion tile colour of your choice and even add coloured glass effects to create a unique and contemporary accent to any window.















Glass designs shown as 350 x 520mm



































# Trailing Bay Sets

Celebrate the sweeping eleganc