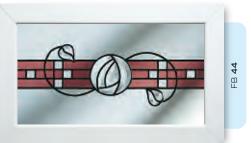

# Trailing Bay Sets

Celebrate the sweeping elegance of your bay window with an eye catching, traditionally conceived decorative theme. With a wealth of choice, you can tailor your trailing motif to integrate the decorative window designs of your choice. Incorporate elegant bevels, stunning fusion tiles, understated neutrals or add a splash of vibrancy when you choose from our extensive spectrum of coloured motifs.

Designs can be altered for 4, 5 or 6 part bay windows.

Just like your home, your front door speaks volumes about you. Our inspirational design team has created a range of effortlessly elegant options to transform everyday doors into beautiful doors of distinction.