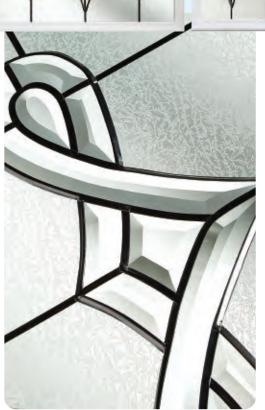

# Ornate Bevel Designs

This stunning range of intricately faceted bevel designs offer the ultimate in light reflecting brilliance. Traditional and elegant motifs are encapsulated in leadwork to create an alluring ambience in your conservatory, sitting room or hallway.

Wherever you choose to enjoy these ornate bevels, your home will shimmer and sparkle with the reflected sunlight from their multifaceted surfaces.

Glass photography copyright © RegaLead Ltd

Image courtesy of Ultraframe UK Ltd