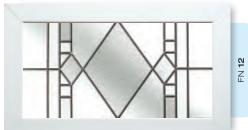

# Ornate Bevel Designs

This stunning range of intricately faceted bevel designs offer the ultimate in light reflecting brilliance. Traditional and elegant motifs are encapsulated in leadwork to create an alluring ambience in your conservatory, sitting room or hallway.

Wherever you choose to enjoy these ornate bevels, your home will shimmer and sparkle with the reflected sunlight from their multifaceted surfaces.

Glass photography copyright © RegaLead Ltd

Image courtesy of Ultraframe UK Ltd