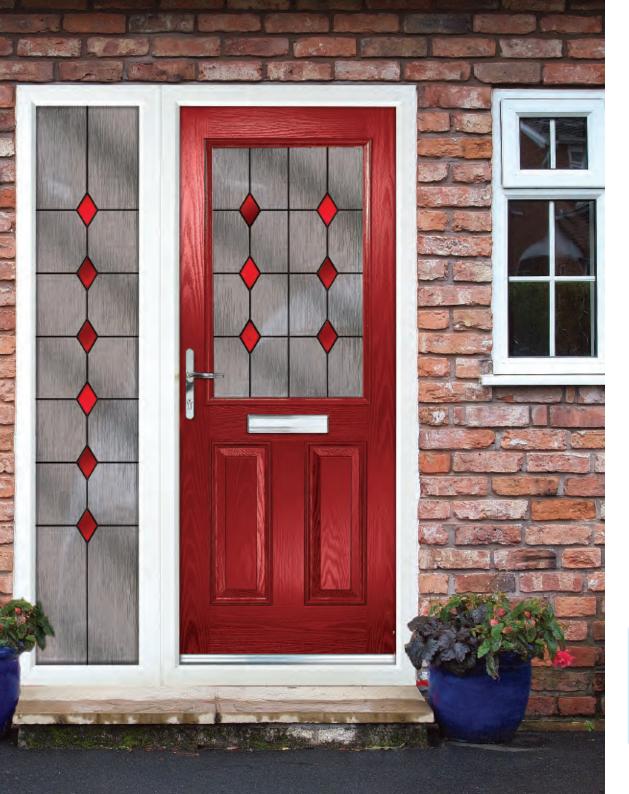

# Doors - Coloured

Create a sensational impact with colour and welcome guests with a style that reflects the true personality of your home. From the simplicity of our striking diamonds design and the romantic allure of an English rose, to the refined and sublime elegance of our Victorian designs, or our selection of contemporary options, you're guaranteed to find a design that reflects your style.