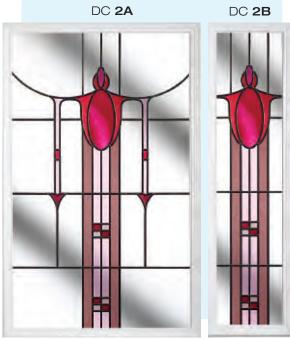

# Ornate Bevel Designs with colour

This palette of sumptuous hues reflects the sunlight to create a rainbow of colour within your home. Coordinate the multifaceted bevels with a harmonising border or colour to add a vibrant dash of originality to your bay window.

Size restrictions may apply.