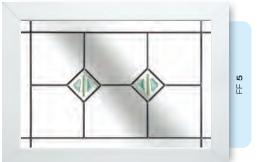

# Jewels

The ultimate in opulent window adornment. Each richly coloured cast glass jewel is hand polished ensuring the design of your choice will capture and reflect every nuance of the changing light. We offer 6 coloured options in addition to the clear jewel.

Glass photography copyright © RegaLead Ltd

Glass designs shown as 350 x 520mm