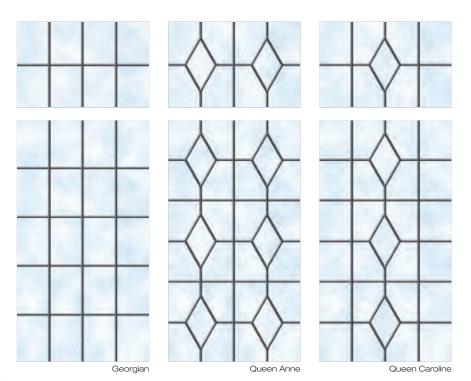

# Leaded Designs

Whether you live in a modern home or a well established property, nothing exudes tasteful elegance more than the refined grandeur of leaded windows and doors. Whichever option you select, our highly skilled craftsmanship will ensure that the design you choose flows from window to window with unbroken continuity.

## **Lead** Options

Antiqu

We offer a range of lead profiles in various colours. In this catalogue, all the designs have been created using our popular Antique colour which as well as having a ready aged look, also benefits from a polymer coating to protect the lead surface from weathering. For customers who require a more traditional look or wish to have the joints soldered, we can manufacture using our Natural profile. With the Natural lead, the colour will change from a bright silver to a matt grey look over time as the product naturally weathers.