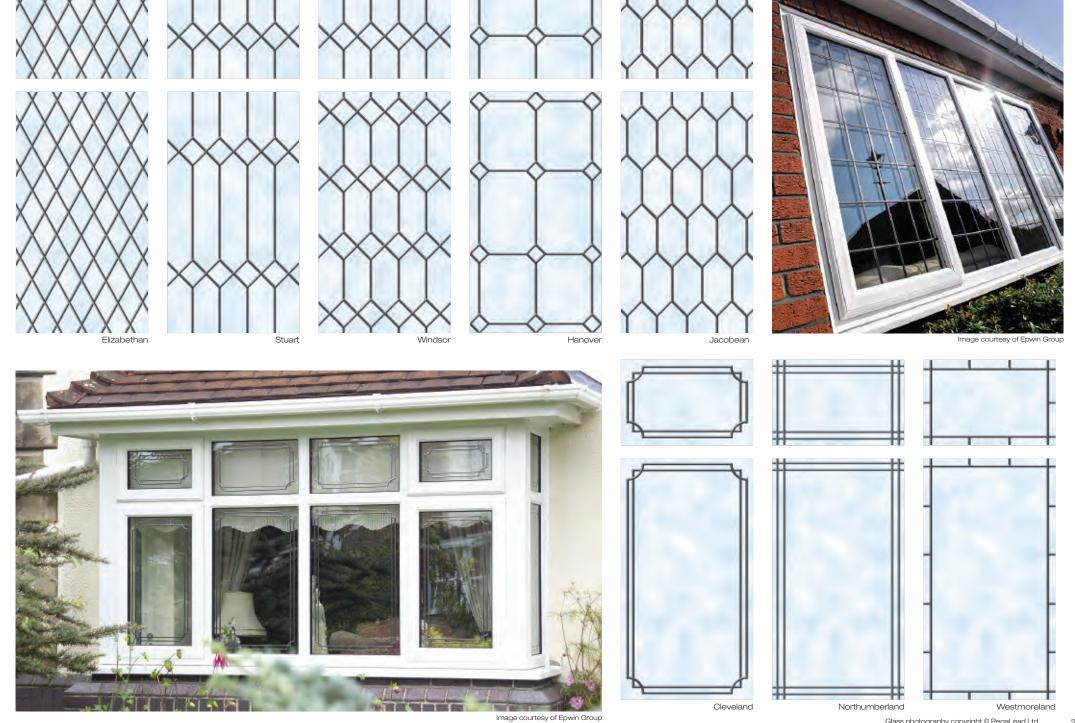

# Coloured Toplights

The height of understated elegance. Inspired by nature, these beautiful toplights can be used to great effect to enhance your conservatory or windows. Choose from an attractive array of floral or traditional motifs to imbue your windows with a subtle, yet striking refinement.

Each design is delicately traced with refined lead work to draw the eye and create a charming focal point within your home.

### **Pre-Printed Designs**

A selection of attractive pre-printed 175mm circular floral designs that can be simply and effectively incorporated within a leaded circle.

# Coloured Toplights

FC 24

Glass designs shown as 350 x 520mm

## Neutrals

Subtle and minimalist. Select from an attractive range of textured glass effect designs to introduce an air of delicate elegance to your conservatory or window toplights.

Glass photography copyright © RegaLead Ltd

# Simple Bevel Designs

Effortlessly elegant. The pure clarity of these simple bevel designs has been created to catch and reflect the light from their multifaceted surfaces. Each beautifully designed piece or cluster, is attractively finished with delicate leadwork.

Light reflecting and easy to clean, this range will complement both town and country houses with timeless style and simplicity.

# Ornate Bevel Designs

This stunning range of intricately faceted bevel designs offer the ultimate in light reflecting brilliance. Traditional and elegant motifs are encapsulated in leadwork to create an alluring ambience in your conservatory, sitting room or hallway.

Wherever you choose to enjoy these ornate bevels, your home will shimmer and sparkle with the reflected sunlight from their multifaceted surfaces.

Glass photography copyright © RegaLead Ltd

Image courtesy of Ultraframe UK Ltd

Shown in Blue. Also available in Bronze, Green and Grey.

Shown in Green. Also available in Blue, Bronze and Grey.

# Ornate Bevel Designs with colour

This palette of sumptuous hues reflects the sunlight to create a rainbow of colour within your home. Coordinate the multifaceted bevels with a harmonising border or colour to add a vibrant dash of originality to your bay window.

Size restrictions may apply.

# Jewels

The ultimate in opulent window adornment. Each richly coloured cast glass jewel is hand polished ensuring the design of your choice will capture and reflect every nuance of the changing light. We offer 6 coloured options in addition to the clear jewel.

Glass photography copyright © RegaLead Ltd

Glass designs shown as 350 x 520mm