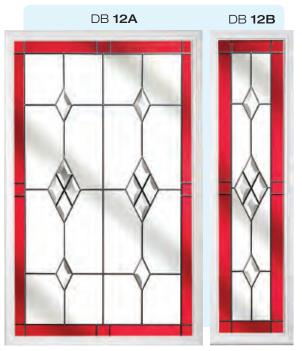

# Ornate Bevel Designs with colour

This palette of sumptuous hues reflects the sunlight to create a rainbow of colour within your home. Coordinate the multifaceted bevels with a harmonising border or colour to add a vibrant dash of originality to your bay window.

Size restrictions may apply.