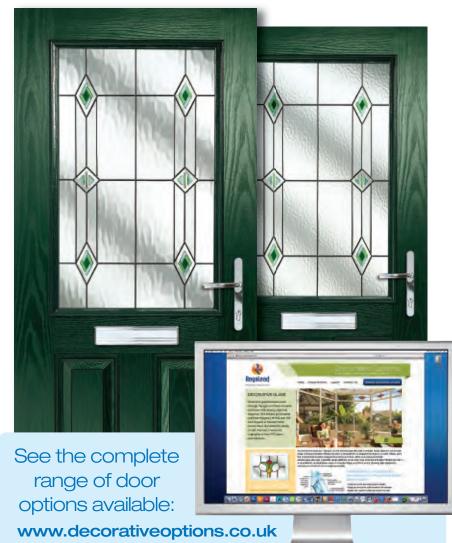

### Fusion Tile Options

We have a vast range of fusion tile options to chose from and all the designs shown are available in Blue, Green, Red/Orange, or Black colourways to compliment your door or furnishings. In certain designs, it is also possible to have a brown/cream colourway. The full range of colour options are shown at www.decorativeoptions.co.uk.

For details of the full range of fusion glass tiles and to download a catalogue:

www.decorativeoptions.co.uk

Autumn™