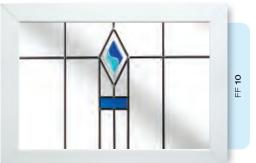

# Fusion Designs

These bonded and craftsman produced fused glass tiles combine the timeless appeal of leaded glass with a modern twist. Choose the Fusion tile colour of your choice and even add coloured glass effects to create a unique and contemporary accent to any window.

Glass designs shown as 350 x 520mm