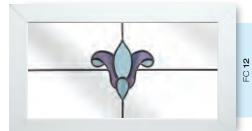

# Coloured Toplights

The height of understated elegance. Inspired by nature, these beautiful toplights can be used to great effect to enhance your conservatory or windows. Choose from an attractive array of floral or traditional motifs to imbue your windows with a subtle, yet striking refinement.

Each design is delicately traced with refined lead work to draw the eye and create a charming focal point within your home.

### **Pre-Printed Designs**

A selection of attractive pre-printed 175mm circular floral designs that can be simply and effectively incorporated within a leaded circle.

# Coloured Toplights

FC 24

Glass designs shown as 350 x 520mm