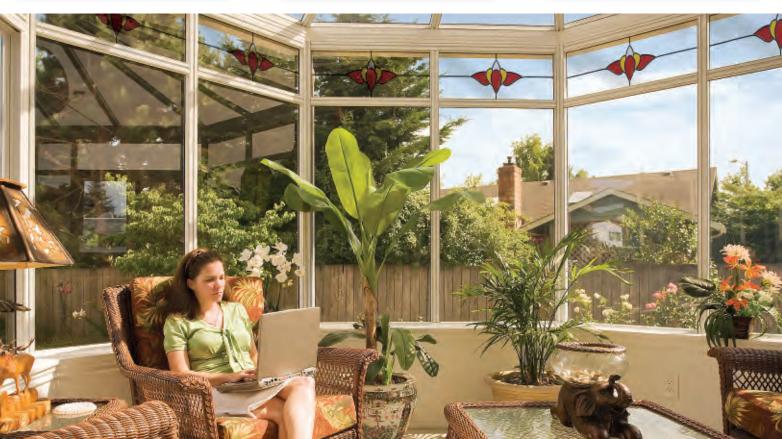

# Ornate Bevel Designs

This stunning range of intricately faceted bevel designs offer the ultimate in light reflecting brilliance. Traditional and elegant motifs are encapsulated in leadwork to create an alluring ambience in your conservatory, sitting room or hallway.

Wherever you choose to enjoy these ornate bevels, your home will shimmer and sparkle with the reflected sunlight from their multifaceted surfaces.

Glass photography copyright © RegaLead Ltd

Image courtesy of Ultraframe UK Ltd