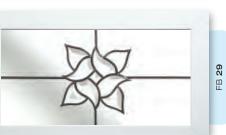

# Ornate Bevel Designs

This stunning range of intricately faceted bevel designs offer the ultimate in light reflecting brilliance. Traditional and elegant motifs are encapsulated in leadwork to create an alluring ambience in your conservatory, sitting room or hallway.

Wherever you choose to enjoy these ornate bevels, your home will shimmer and sparkle with the reflected sunlight from their multifaceted surfaces.

Glass photography copyright © RegaLead Ltd

Image courtesy of Ultraframe UK Ltd