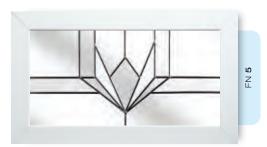

# Ornate Bevel Designs

This stunning range of intricately faceted bevel designs offer the ultimate in light reflecting brilliance. Traditional and elegant motifs are encapsulated in leadwork to create an alluring ambience in your conservatory, sitting room or hallway.

Wherever you choose to enjoy these ornate bevels, your home will shimmer and sparkle with the reflected sunlight from their multifaceted surfaces.

Glass photography copyright © RegaLead Ltd

Image courtesy of Ultraframe UK Ltd