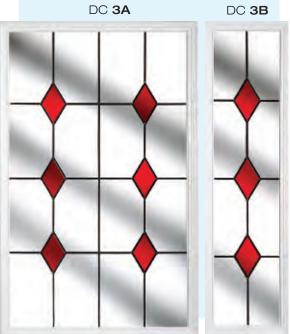

# Jewels

The ultimate in opulent window adornment. Each richly coloured cast glass jewel is hand polished ensuring the design of your choice will capture and reflect every nuance of the changing light. We offer 6 coloured options in addition to the clear jewel.

Glass photography copyright © RegaLead Ltd

Glass designs shown as 350 x 520mm