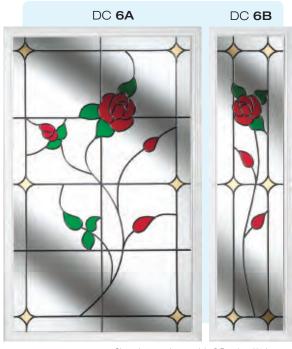

# Doors - Coloured

Create a sensational impact with colour and welcome guests with a style that reflects the true personality of your home. From the simplicity of our striking diamonds design and the romantic allure of an English rose, to the refined and sublime elegance of our Victorian designs, or our selection of contemporary options, you're guaranteed to find a design that reflects your style.