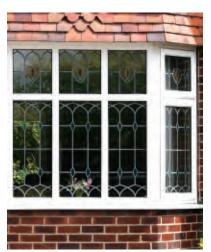

# Ornate Bevel Designs

This stunning range of intricately faceted bevel designs offer the ultimate in light reflecting brilliance. Traditional and elegant motifs are encapsulated in leadwork to create an alluring ambience in your conservatory, sitting room or hallway.

Wherever you choose to enjoy these ornate bevels, your home will shimmer and sparkle with the reflected sunlight from their multifaceted surfaces.

Glass photography copyright © RegaLead Ltd

Image courtesy of Ultraframe UK Ltd