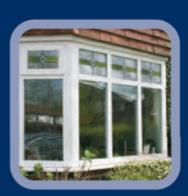

# Ornate Bevel Designs

This stunning range of intricately faceted bevel designs offer the ultimate in light reflecting brilliance. Traditional and elegant motifs are encapsulated in leadwork to create an alluring ambience in your conservatory, sitting room or hallway.

Wherever you choose to enjoy these ornate bevels, your home will shimmer and sparkle with the reflected sunlight from their multifaceted surfaces.

Glass photography copyright © RegaLead Ltd

Image courtesy of Ultraframe UK Ltd