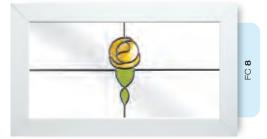

# Coloured Toplights

The height of understated elegance. Inspired by nature, these beautiful toplights can be used to great effect to enhance your conservatory or windows. Choose from an attractive array of floral or traditional motifs to imbue your windows with a subtle, yet striking refinement.

Each design is delicately traced with refined lead work to draw the eye and create a charming focal point within your home.

### **Pre-Printed Designs**

A selection of attractive pre-printed 175mm circular floral designs that can be simply and effectively incorporated within a leaded circle.