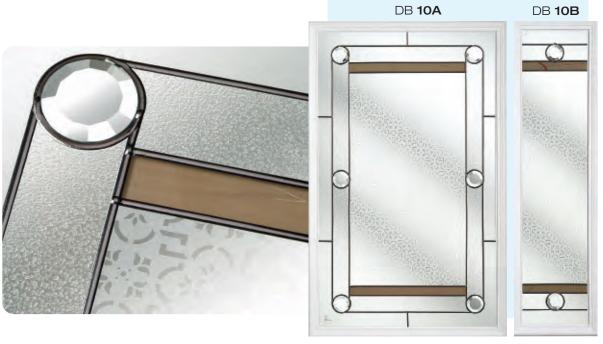

# Ornate Bevel Designs

This stunning range of intricately faceted bevel designs offer the ultimate in light reflecting brilliance. Traditional and elegant motifs are encapsulated in leadwork to create an alluring ambience in your conservatory, sitting room or hallway.

Wherever you choose to enjoy these ornate bevels, your home will shimmer and sparkle with the reflected sunlight from their multifaceted surfaces.

Glass photography copyright © RegaLead Ltd

Image courtesy of Ultraframe UK Ltd