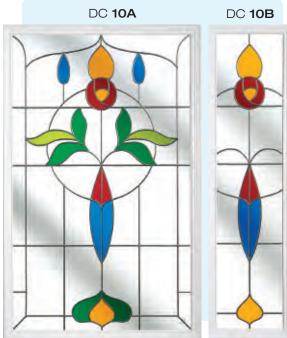

# Coloured Toplights

The height of understated elegance. Inspired by nature, these beautiful toplights can be used to great effect to enhance your conservatory or windows. Choose from an attractive array of floral or traditional motifs to imbue your windows with a subtle, yet striking refinement.

Each design is delicately traced with refined lead work to draw the eye and create a charming focal point within your home.

### **Pre-Printed Designs**

A selection of attractive pre-printed 175mm circular floral designs that can be simply and effectively incorporated within a leaded circle.