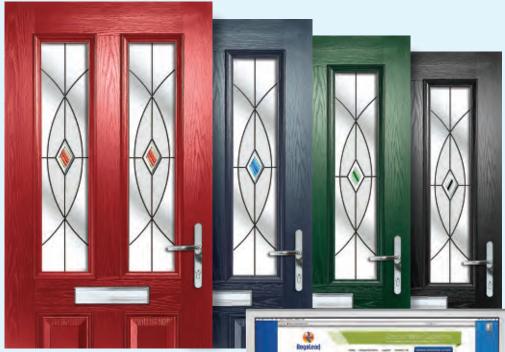

# Doors - Coloured

Create a sensational impact with colour and welcome guests with a style that reflects the true personality of your home. From the simplicity of our striking diamonds design and the romantic allure of an English rose, to the refined and sublime elegance of our Victorian designs, or our selection of contemporary options, you're guaranteed to find a design that reflects your style.