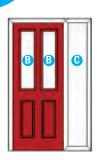

# Doors - Coloured

Create a sensational impact with colour and welcome guests with a style that reflects the true personality of your home. From the simplicity of our striking diamonds design and the romantic allure of an English rose, to the refined and sublime elegance of our Victorian designs, or our selection of contemporary options, you're guaranteed to find a design that reflects your style.