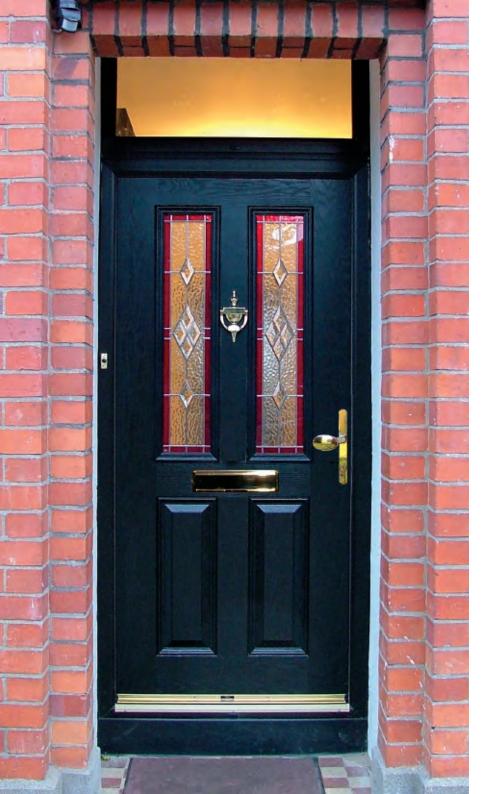

# Doors - Coloured

Create a sensational impact with colour and welcome guests with a style that reflects the true personality of your home. From the simplicity of our striking diamonds design and the romantic allure of an English rose, to the refined and sublime elegance of our Victorian designs, or our selection of contemporary options, you're guaranteed to find a design that reflects your style.

## Doors - Bevelled

Unadulterated elegance that doesn't need to try too hard. Let the light flood into your home as it refects and refracts off the multifaceted surfaces of each and every bevelled design within this stylish range. Whether you prefer simple linear designs, complex cluster designs, or even coloured bevelled glass designs, each one can be complimented by your desired level of obscured privacy glass.