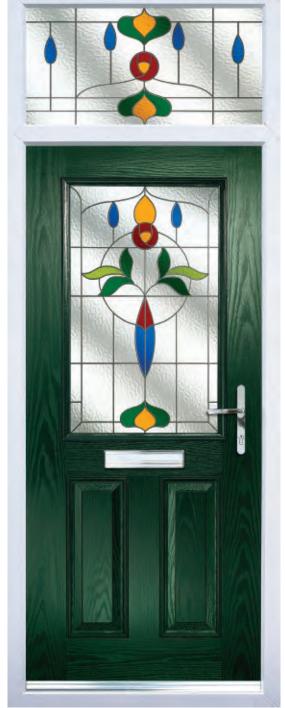

# Doors - Coloured

Create a sensational impact with colour and welcome guests with a style that reflects the true personality of your home. From the simplicity of our striking diamonds design and the romantic allure of an English rose, to the refined and sublime elegance of our Victorian designs, or our selection of contemporary options, you're guaranteed to find a design that reflects your style.