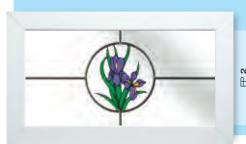

# Coloured Toplights

The height of understated elegance. Inspired by nature, these beautiful toplights can be used to great effect to enhance your conservatory or windows. Choose from an attractive array of floral or traditional motifs to imbue your windows with a subtle, yet striking refinement.

Each design is delicately traced with refined lead work to draw the eye and create a charming focal point within your home.

### **Pre-Printed Designs**

A selection of attractive pre-printed 175mm circular floral designs that can be simply and effectively incorporated within a leaded circle.

# Coloured Toplights

FC 24

Glass designs shown as 350 x 520mm