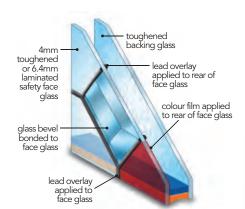

### Harnessing leading-edge technology with traditional craftwork

As leaders in the decorative glass market, RegaLead has been at the forefront of innovative design and superior craftsmanship for the last 25 years. All the designs in this catalogue are manufactured using a decorative glass technique known as 'Overlay', a method whereby all the materials are applied to the outer leaf of the insulated glass unit.

This creates a truly modern version of leaded glass, which features greater strength and thermal insulation qualities than traditional stained glass. The end result - high performance decorative glass that retains the vibrancy, depth and timeless beauty of traditional stained glass.

#### Lead profiles

The lead profiles used are manufactured using 99.5% pure lead which is applied to the glass surface with a pressure sensitive acrylic adhesive.

Like any unprotected product exposed to the environment our Natural lead will undergo a level of atmospheric transformation and change colour. This is a normal and expected process and will eventually settle down to take on the 'weathered lead' appearance of traditional lead-liahts.

For customers looking for a consistent colour we recommend the use of Antique lead which has a dark gray coating on the surface to protect the lead from weathering. However, with the use of Antique lead it is not possible to solder joints.

#### Glass Bevels

Our Glass bevels are manufactured from 5mm. glass with a typical 12mm bevelled edge. These products are handmade and therefore slight variances in size and bevel width are possible.

Our bevels are bonded to the surface of the glass with a specialist UV Curing adhesive which should remain glass clear for our 10 year guarantee period. Small bubbles in the adhesive layer are common when applying the bevels and are not deemed as a fault.