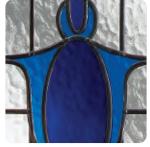

# Ornate Bevel Designs

This stunning range of intricately faceted bevel designs offer the ultimate in light reflecting brilliance. Traditional and elegant motifs are encapsulated in leadwork to create an alluring ambience in your conservatory, sitting room or hallway.

Wherever you choose to enjoy these ornate bevels, your home will shimmer and sparkle with the reflected sunlight from their multifaceted surfaces.

Glass photography copyright © RegaLead Ltd

Image courtesy of Ultraframe UK Ltd

Shown in Blue. Also available in Bronze, Green and Grey.

Shown in Green. Also available in Blue, Bronze and Grey.