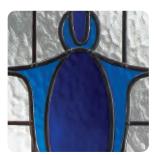

# Ornate Bevel Designs

This stunning range of intricately faceted bevel designs offer the ultimate in light reflecting brilliance. Traditional and elegant motifs are encapsulated in leadwork to create an alluring ambience in your conservatory, sitting room or hallway.

Wherever you choose to enjoy these ornate bevels, your home will shimmer and sparkle with the reflected sunlight from their multifaceted surfaces.

Glass photography copyright © RegaLead Ltd

Image courtesy of Ultraframe UK Ltd

Shown in Blue. Also available in Bronze, Green and Grey.

Shown in Green. Also available in Blue, Bronze and Grey.