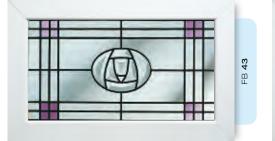

# Ornate Bevel Designs with colour

This palette of sumptuous hues reflects the sunlight to create a rainbow of colour within your home. Coordinate the multifaceted bevels with a harmonising border or colour to add a vibrant dash of originality to your bay window.

Size restrictions may apply.