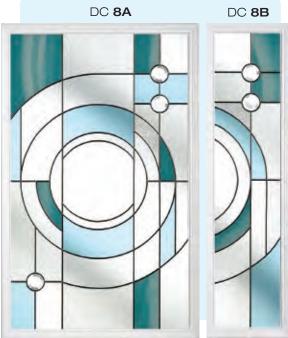

# Doors - Coloured

Create a sensational impact with colour and welcome guests with a style that reflects the true personality of your home. From the simplicity of our striking diamonds design and the romantic allure of an English rose, to the refined and sublime elegance of our Victorian designs, or our selection of contemporary options, you're guaranteed to find a design that reflects your style.