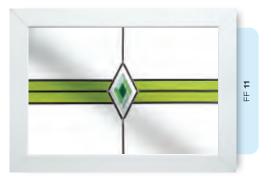

# Ornate Bevel Designs with colour

This palette of sumptuous hues reflects the sunlight to create a rainbow of colour within your home. Coordinate the multifaceted bevels with a harmonising border or colour to add a vibrant dash of originality to your bay window.

Size restrictions may apply.