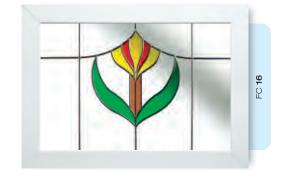

# Coloured Toplights

The height of understated elegance. Inspired by nature, these beautiful toplights can be used to great effect to enhance your conservatory or windows. Choose from an attractive array of floral or traditional motifs to imbue your windows with a subtle, yet striking refinement.

Each design is delicately traced with refined lead work to draw the eye and create a charming focal point within your home.

### **Pre-Printed Designs**

A selection of attractive pre-printed 175mm circular floral designs that can be simply and effectively incorporated within a leaded circle.

# Coloured Toplights

FC 24

Glass designs shown as 350 x 520mm