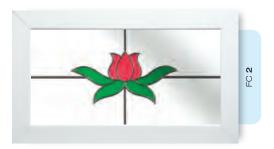

# Jewels

The ultimate in opulent window adornment. Each richly coloured cast glass jewel is hand polished ensuring the design of your choice will capture and reflect every nuance of the changing light. We offer 6 coloured options in addition to the clear jewel.

Glass photography copyright © RegaLead Ltd

Glass designs shown as 350 x 520mm