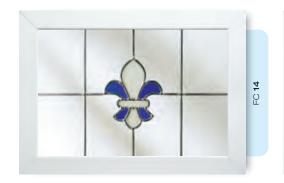

# Coloured Toplights

The height of understated elegance. Inspired by nature, these beautiful toplights can be used to great effect to enhance your conservatory or windows. Choose from an attractive array of floral or traditional motifs to imbue your windows with a subtle, yet striking refinement.

Each design is delicately traced with refined lead work to draw the eye and create a charming focal point within your home.

### **Pre-Printed Designs**

A selection of attractive pre-printed 175mm circular floral designs that can be simply and effectively incorporated within a leaded circle.

# Coloured Toplights

FC 24

Glass designs shown as 350 x 520mm