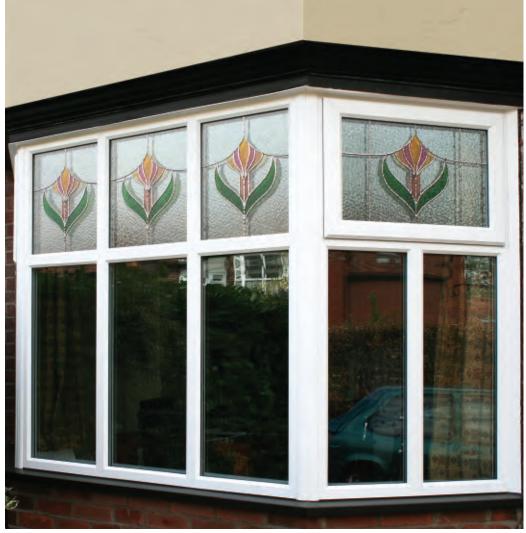

# Trailing Bay Sets

Celebrate the sweeping elegance of your bay window with an eye catching, traditionally conceived decorative theme. With a wealth of choice, you can tailor your trailing motif to integrate the decorative window designs of your choice. Incorporate elegant bevels, stunning fusion tiles, understated neutrals or add a splash of vibrancy when you choose from our extensive spectrum of coloured motifs.

Designs can be altered for 4, 5 or 6 part bay windows.

Just like your home, your front door speaks volumes about you. Our inspirational design team has created a range of effortlessly elegant options to transform everyday doors into beautiful doors of distinction.