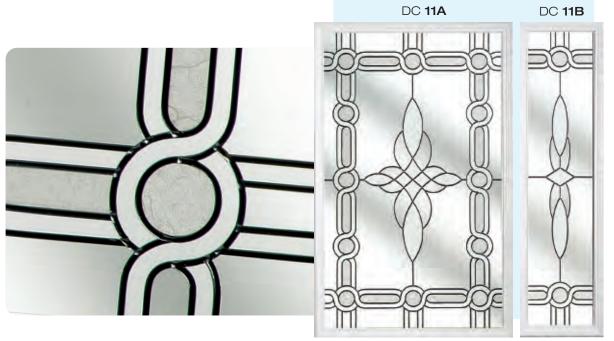

# Ornate Bevel Designs

This stunning range of intricately faceted bevel designs offer the ultimate in light reflecting brilliance. Traditional and elegant motifs are encapsulated in leadwork to create an alluring ambience in your conservatory, sitting room or hallway.

Wherever you choose to enjoy these ornate bevels, your home will shimmer and sparkle with the reflected sunlight from their multifaceted surfaces.

Glass photography copyright © RegaLead Ltd

Image courtesy of Ultraframe UK Ltd