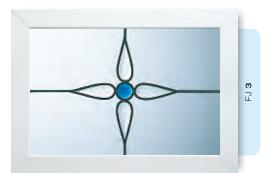

# Jewels

The ultimate in opulent window adornment. Each richly coloured cast glass jewel is hand polished ensuring the design of your choice will capture and reflect every nuance of the changing light. We offer 6 coloured options in addition to the clear jewel.

Glass photography copyright © RegaLead Ltd

Glass designs shown as 350 x 520mm