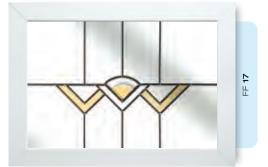

# Ornate Bevel Designs

This stunning range of intricately faceted bevel designs offer the ultimate in light reflecting brilliance. Traditional and elegant motifs are encapsulated in leadwork to create an alluring ambience in your conservatory, sitting room or hallway.

Wherever you choose to enjoy these ornate bevels, your home will shimmer and sparkle with the reflected sunlight from their multifaceted surfaces.

Glass photography copyright © RegaLead Ltd

Image courtesy of Ultraframe UK Ltd