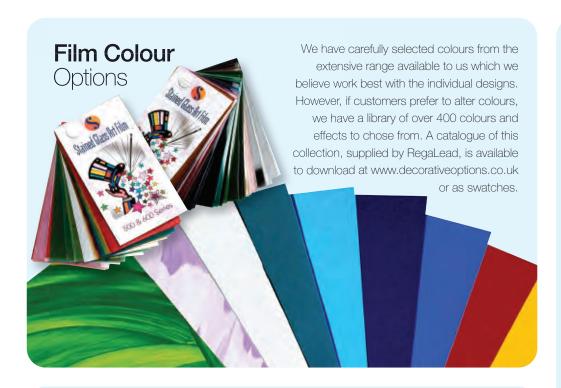

### Fusion Tile Options

We have a vast range of fusion tile options to chose from and all the designs shown are available in Blue, Green, Red/Orange, or Black colourways to compliment your door or furnishings. In certain designs, it is also possible to have a brown/cream colourway. The full range of colour options are shown at www.decorativeoptions.co.uk.

For details of the full range of fusion glass tiles and to download a catalogue:

www.decorativeoptions.co.uk

Autumn™