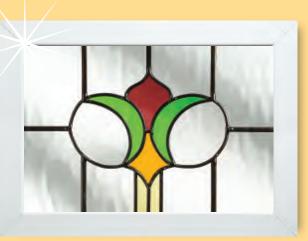

# Ornate Bevel Designs with colour

This palette of sumptuous hues reflects the sunlight to create a rainbow of colour within your home. Coordinate the multifaceted bevels with a harmonising border or colour to add a vibrant dash of originality to your bay window.

Size restrictions may apply.