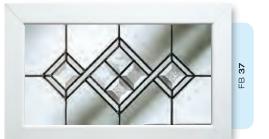

# Simple Bevel Designs

Effortlessly elegant. The pure clarity of these simple bevel designs has been created to catch and reflect the light from their multifaceted surfaces. Each beautifully designed piece or cluster, is attractively finished with delicate leadwork.

Light reflecting and easy to clean, this range will complement both town and country houses with timeless style and simplicity.