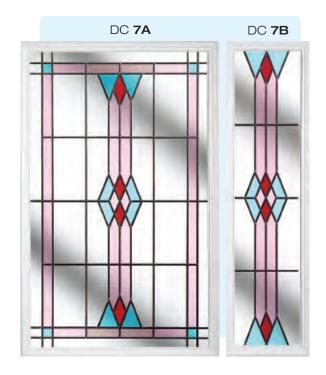

# Doors - Coloured

Create a sensational impact with colour and welcome guests with a style that reflects the true personality of your home. From the simplicity of our striking diamonds design and the romantic allure of an English rose, to the refined and sublime elegance of our Victorian designs, or our selection of contemporary options, you're guaranteed to find a design that reflects your style.