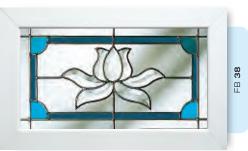

# Ornate Bevel Designs with colour

This palette of sumptuous hues reflects the sunlight to create a rainbow of colour within your home. Coordinate the multifaceted bevels with a harmonising border or colour to add a vibrant dash of originality to your bay window.

Size restrictions may apply.