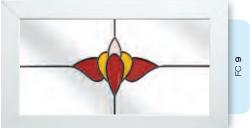

# Ornate Bevel Designs

This stunning range of intricately faceted bevel designs offer the ultimate in light reflecting brilliance. Traditional and elegant motifs are encapsulated in leadwork to create an alluring ambience in your conservatory, sitting room or hallway.

Wherever you choose to enjoy these ornate bevels, your home will shimmer and sparkle with the reflected sunlight from their multifaceted surfaces.

Glass photography copyright © RegaLead Ltd

Image courtesy of Ultraframe UK Ltd