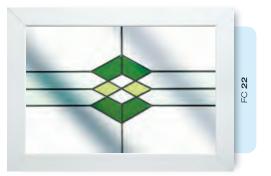

### Colour Designs

Using a beautiful combination of lead profiles and coloured glass effect films, we can create designs that will infuse your home with a palette of delicate colour. Create a charming focus in your conservatory or add your own distinctive character to your doors and windows.

# Ornate Bevel Designs with colour

This palette of sumptuous hues reflects the sunlight to create a rainbow of colour within your home. Coordinate the multifaceted bevels with a harmonising border or colour to add a vibrant dash of originality to your bay window.