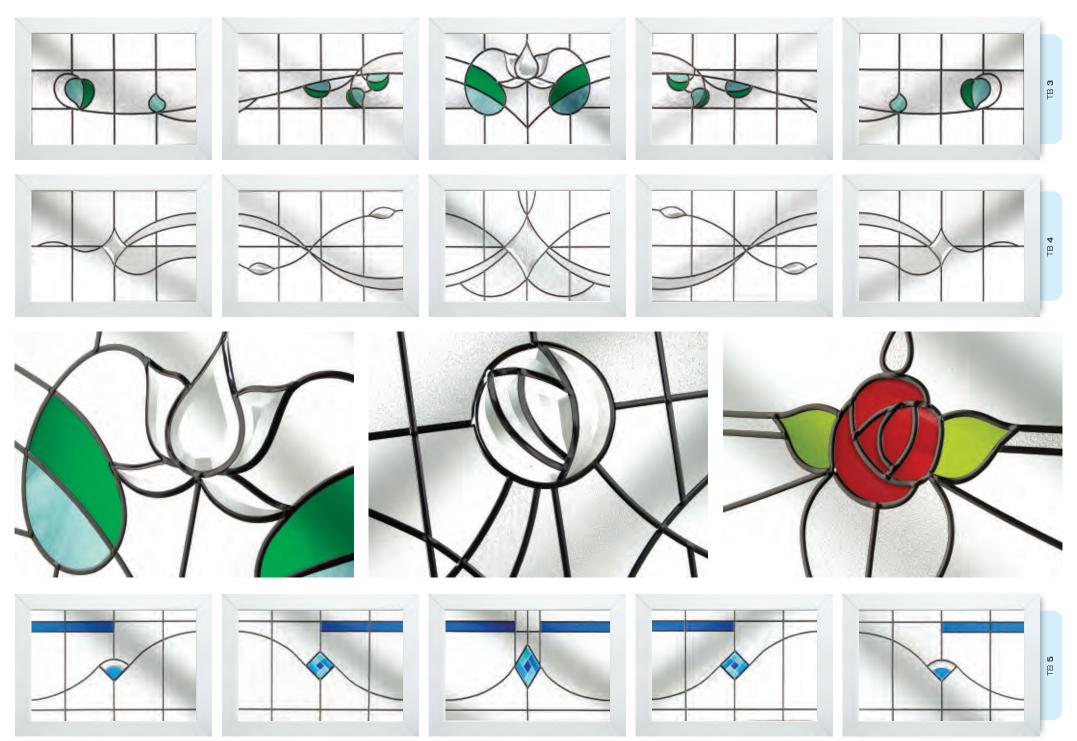

# Simple Bevel Designs

Effortlessly elegant. The pure clarity of these simple bevel designs has been created to catch and reflect the light from their multifaceted surfaces. Each beautifully designed piece or cluster, is attractively finished with delicate leadwork.

Light reflecting and easy to clean, this range will complement both town and country houses with timeless style and simplicity.

# Ornate Bevel Designs

This stunning range of intricately faceted bevel designs offer the ultimate in light reflecting brilliance. Traditional and elegant motifs are encapsulated in leadwork to create an alluring ambience in your conservatory, sitting room or hallway.

Wherever you choose to enjoy these ornate bevels, your home will shimmer and sparkle with the reflected sunlight from their multifaceted surfaces.

Glass photography copyright © RegaLead Ltd

Image courtesy of Ultraframe UK Ltd

# Ornate Bevel Designs with colour

This palette of sumptuous hues reflects the sunlight to create a rainbow of colour within your home. Coordinate the multifaceted bevels with a harmonising border or colour to add a vibrant dash of originality to your bay window.

# Jewels

The ultimate in opulent window adornment. Each richly coloured cast glass jewel is hand polished ensuring the design of your choice will capture and reflect every nuance of the changing light. We offer 6 coloured options in addition to the clear jewel.

# Fusion Designs

These bonded and craftsman produced fused glass tiles combine the timeless appeal of leaded glass with a modern twist. Choose the Fusion tile colour of your choice and even add coloured glass effects to create a unique and contemporary accent to any window.