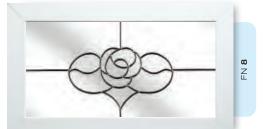

# Ornate Bevel Designs

This stunning range of intricately faceted bevel designs offer the ultimate in light reflecting brilliance. Traditional and elegant motifs are encapsulated in leadwork to create an alluring ambience in your conservatory, sitting room or hallway.

Wherever you choose to enjoy these ornate bevels, your home will shimmer and sparkle with the reflected sunlight from their multifaceted surfaces.

Glass photography copyright © RegaLead Ltd

Image courtesy of Ultraframe UK Ltd