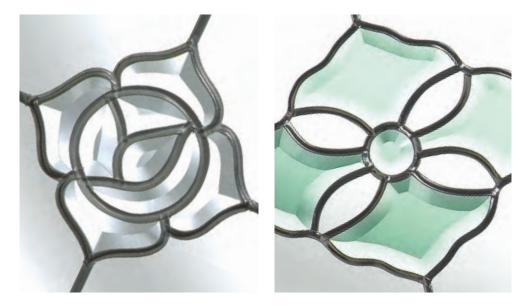

# Ornate Bevel Designs

This stunning range of intricately faceted bevel designs offer the ultimate in light reflecting brilliance. Traditional and elegant motifs are encapsulated in leadwork to create an alluring ambience in your conservatory, sitting room or hallway.

Wherever you choose to enjoy these ornate bevels, your home will shimmer and sparkle with the reflected sunlight from their multifaceted surfaces.

Glass photography copyright © RegaLead Ltd

Image courtesy of Ultraframe UK Ltd