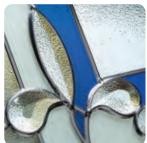

# Ornate Bevel Designs with colour

This palette of sumptuous hues reflects the sunlight to create a rainbow of colour within your home. Coordinate the multifaceted bevels with a harmonising border or colour to add a vibrant dash of originality to your bay window.

Shown in Blue. Also available in Bronze, Green and Grey.

Shown in Green. Also available in Blue, Bronze and Grey.