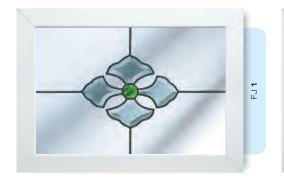

# Jewels

The ultimate in opulent window adornment. Each richly coloured cast glass jewel is hand polished ensuring the design of your choice will capture and reflect every nuance of the changing light. We offer 6 coloured options in addition to the clear jewel.

Glass photography copyright © RegaLead Ltd

Glass designs shown as 350 x 520mm