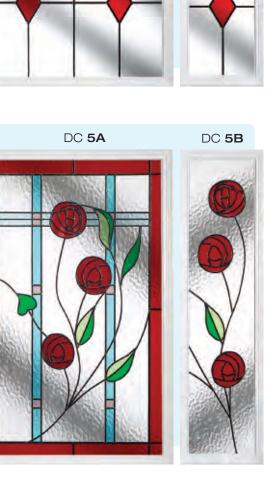

# Coloured Toplights

The height of understated elegance. Inspired by nature, these beautiful toplights can be used to great effect to enhance your conservatory or windows. Choose from an attractive array of floral or traditional motifs to imbue your windows with a subtle, yet striking refinement.

Each design is delicately traced with refined lead work to draw the eye and create a charming focal point within your home.

### **Pre-Printed Designs**

A selection of attractive pre-printed 175mm circular floral designs that can be simply and effectively incorporated within a leaded circle.