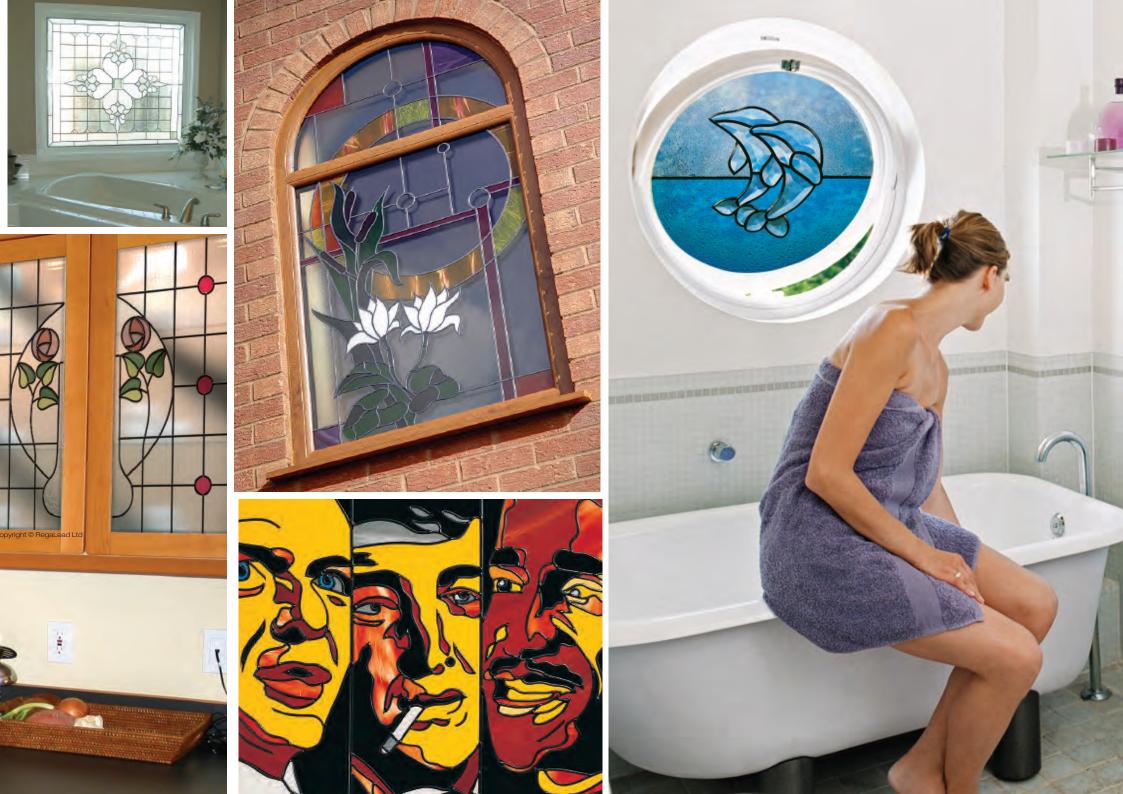

Doors - Bevelled Page 24

Fusion Elements Page 14

French Doors Page 32

Lead Designs Page 34

Doors - Fusion Page 30

Decorative glass has been used through the ages to imbue windows and doors with beauty, style and elegance. This ancient yet timeless craft has enjoyed a revival over the last 20 years as modern home owners have discovered its ability to add character, charm and originality to their PVC doors and windows.

As you browse through our catalogue, you will discover page after page of beautiful design options to suit a broad range of homes and tastes. Whether you live in a modern town house, a traditional suburban home or a country cottage, you'll find a host of stunning styles designed to enhance your home with its own unique personality.

### **Design Options**

Explore our extensive portfolio of designs, ranging from traditional motifs with timeless appeal, to contemporary styles which make a remarkably modern design statement. Let yourself go, get creative and discover the design style that reflects your personality with flair and imagination. Our stunning ranges of decorative glass fall into three distinct categories:

### Colour Designs

Using a beautiful combination of lead profiles and coloured glass effect films, we can create designs that will infuse your home with a palette of delicate colour. Create a charming focus in your conservatory or add your own distinctive character to your doors and windows.

### **Bevelled Glass**

Our elegant range incorporates 5mm glass multi-faceted pieces, clusters and shapes which refract and reflect light to create a constant interplay of movement. Choose from clear or coloured bevelled glass designs to create windows and doors of distinction.

### **Fusion Elements**

Traditional stained glass meets modern design in this modern twist. These glass elements are handmade by fusing molten coloured glass together, creating an eye-catching feature. With an extensive spectrum of sumptuous colours to choose from, we can create designs to suit your style.

# Doors - Coloured

Create a sensational impact with colour and welcome guests with a style that reflects the true personality of your home. From the simplicity of our striking diamonds design and the romantic allure of an English rose, to the refined and sublime elegance of our Victorian designs, or our selection of contemporary options, you're guaranteed to find a design that reflects your style.

## Doors - Bevelled

Unadulterated elegance that doesn't need to try too hard. Let the light flood into your home as it refects and refracts off the multifaceted surfaces of each and every bevelled design within this stylish range. Whether you prefer simple linear designs, complex cluster designs, or even coloured bevelled glass designs, each one can be complimented by your desired level of obscured privacy glass.

# Doors - Fusion

DF **1B** 

Stunning, sophisticated and enduring. These eye catching, linear and curvaceous designs are equally at home in a rural, suburban or city home. Colourful, yet tasteful fused tiles harmonise elegantly within refined symmetrical designs to create a truly striking visual impact.

# Leaded Designs

Whether you live in a modern home or a well established property, nothing exudes tasteful elegance more than the refined grandeur of leaded windows and doors. Whichever option you select, our highly skilled craftsmanship will ensure that the design you choose flows from window to window with unbroken continuity.