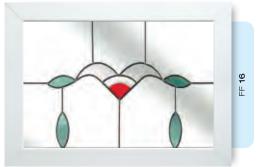

# Coloured Toplights

The height of understated elegance. Inspired by nature, these beautiful toplights can be used to great effect to enhance your conservatory or windows. Choose from an attractive array of floral or traditional motifs to imbue your windows with a subtle, yet striking refinement.

Each design is delicately traced with refined lead work to draw the eye and create a charming focal point within your home.