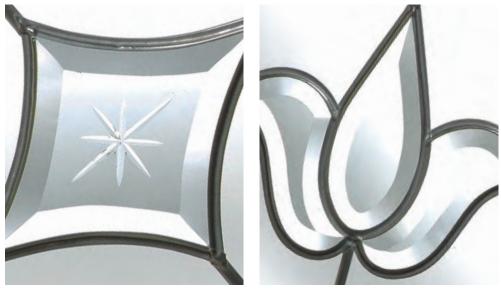

# Jewels

The ultimate in opulent window adornment. Each richly coloured cast glass jewel is hand polished ensuring the design of your choice will capture and reflect every nuance of the changing light. We offer 6 coloured options in addition to the clear jewel.

# Fusion Designs

These bonded and craftsman produced fused glass tiles combine the timeless appeal of leaded glass with a modern twist. Choose the Fusion tile colour of your choice and even add coloured glass effects to create a unique and contemporary accent to any window.