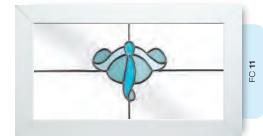

# Ornate Bevel Designs

This stunning range of intricately faceted bevel designs offer the ultimate in light reflecting brilliance. Traditional and elegant motifs are encapsulated in leadwork to create an alluring ambience in your conservatory, sitting room or hallway.

Wherever you choose to enjoy these ornate bevels, your home will shimmer and sparkle with the reflected sunlight from their multifaceted surfaces.

Glass photography copyright © RegaLead Ltd

Image courtesy of Ultraframe UK Ltd