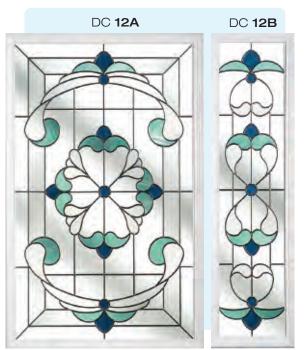

# Ornate Bevel Designs with colour

This palette of sumptuous hues reflects the sunlight to create a rainbow of colour within your home. Coordinate the multifaceted bevels with a harmonising border or colour to add a vibrant dash of originality to your bay window.

Size restrictions may apply.