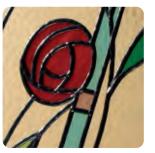

# Coloured Toplights

The height of understated elegance. Inspired by nature, these beautiful toplights can be used to great effect to enhance your conservatory or windows. Choose from an attractive array of floral or traditional motifs to imbue your windows with a subtle, yet striking refinement.

Each design is delicately traced with refined lead work to draw the eye and create a charming focal point within your home.

### **Pre-Printed Designs**

A selection of attractive pre-printed 175mm circular floral designs that can be simply and effectively incorporated within a leaded circle.