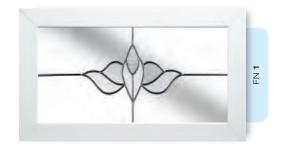

# Ornate Bevel Designs

This stunning range of intricately faceted bevel designs offer the ultimate in light reflecting brilliance. Traditional and elegant motifs are encapsulated in leadwork to create an alluring ambience in your conservatory, sitting room or hallway.

Wherever you choose to enjoy these ornate bevels, your home will shimmer and sparkle with the reflected sunlight from their multifaceted surfaces.

Glass photography copyright © RegaLead Ltd

Image courtesy of Ultraframe UK Ltd