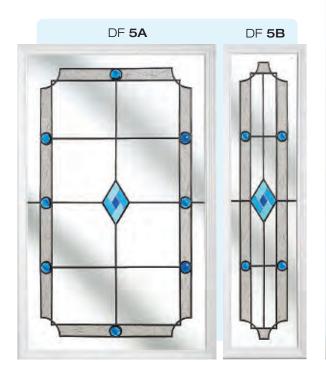

# Doors - Fusion

DF **1B** 

Stunning, sophisticated and enduring. These eye catching, linear and curvaceous designs are equally at home in a rural, suburban or city home. Colourful, yet tasteful fused tiles harmonise elegantly within refined symmetrical designs to create a truly striking visual impact.