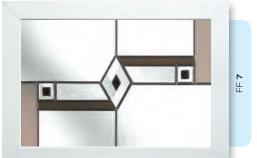

# Ornate Bevel Designs with colour

This palette of sumptuous hues reflects the sunlight to create a rainbow of colour within your home. Coordinate the multifaceted bevels with a harmonising border or colour to add a vibrant dash of originality to your bay window.

Size restrictions may apply.