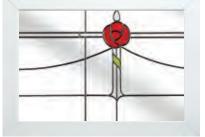

# Coloured Toplights

The height of understated elegance. Inspired by nature, these beautiful toplights can be used to great effect to enhance your conservatory or windows. Choose from an attractive array of floral or traditional motifs to imbue your windows with a subtle, yet striking refinement.

Each design is delicately traced with refined lead work to draw the eye and create a charming focal point within your home.

### **Pre-Printed Designs**

A selection of attractive pre-printed 175mm circular floral designs that can be simply and effectively incorporated within a leaded circle.